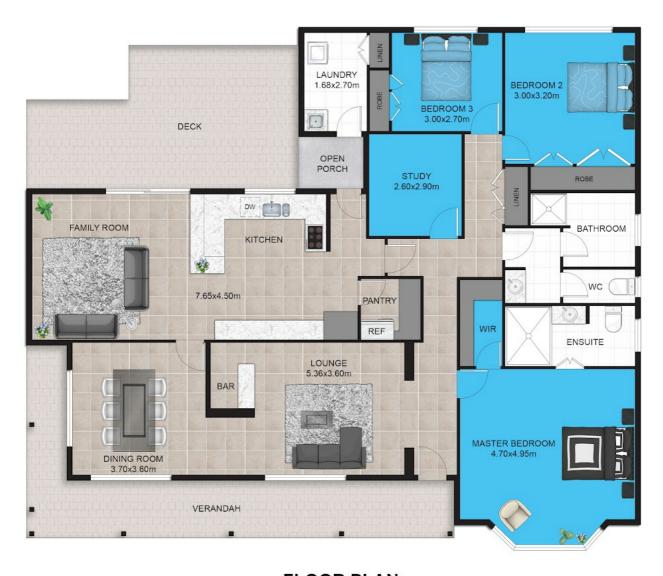

## 5 BED | 3 BATH | 3 CAR

PRICE:

\$695,000 - \$750,000

**OPEN FOR INSPECTION:** 

N/A

Leanne Hurley 0417655002 leanne@atrealty.com.au www.atrealty.com.au

**FLOOR PLAN** 

Disclaimer: Please note this floor plan is for marketing purposes and is to be used as a guide only. All dimensions are estimates only and may not be exact measurements.

This floor plan including furniture, fixture measurements and dimensions are approximate and for illustrative purposes only. BoxBrownie.com gives no guarantee, warranty or representation as to the accuracy and layout. All enquiries must be directed to the agent, vendor or party representing this floor plan.