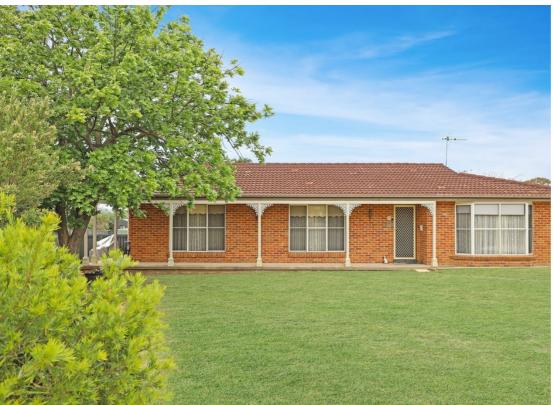

## 5 HASLUCK PLACE WEST BATHURST

## NEED ROOM FOR THE CARAVAN AS WELL AS THE EXTENDED FAMILY?

Sitting proud at the end of a quiet cul-de-sac, in a very tightly held pocket of West Bathurst, is this charming four bedroom plus separate granny flat home. You will be spoiled for choice via the formal and informal living, open-plan casual living area as well as a stunning outdoor living and entertaining deck with elevated views to the mountains for all of your entertaining needs.

- \* Sunny formal lounge and dining area complete with bar.
- \* Also enjoying a lovely sunny Northerly aspect is the casual meals and living area adjacent to the stunning new kitchen. This area features split-system heating and cooling and slow combustion heating.
- \* Spacious kitchen includes a 40mm bench, 900mm freestanding oven, dishwasher, huge bench space, walk-in-pantry and excellent storage.
- \* Main bedroom features a bay window, ceiling fan and ensuite.
- \* Three additional bedrooms.
- \* Spacious solid brick and tile home with large front and side verandah.
- \* Huge level block of 1008 sqm.
- \* Excellent elevated and covered undercover outdoor entertaining deck, perfect for outdoor living and entertaining.
- \* Split System heating / cooling plus slow combustion heating.