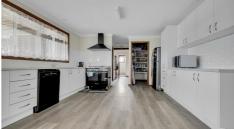

- \* Sunny formal lounge and dining area complete with bar.
- \* Also enjoying a lovely sunny Northerly aspect is the casual meals and living area adjacent to the stunning new kitchen. This area features split-system heating and cooling and slow combustion heating.
- \* Spacious kitchen includes a 40mm bench, 900mm freestanding oven, dishwasher, huge bench space, walk-in-pantry and excellent storage.
- \* Main bedroom features a bay window, ceiling fan and ensuite.
- \* Three additional bedrooms.
- \* Spacious solid brick and tile home with large front and side verandah.
- \* Huge level block of 1008 sqm.
- \* Excellent elevated and covered undercover outdoor entertaining deck, perfect for outdoor living and entertaining.
- \* Split System heating / cooling plus slow combustion heating.