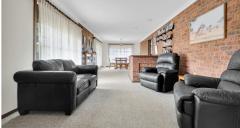

- \* Sunny formal lounge and dining area complete with bar.
- \* Also enjoying a lovely sunny Northerly aspect is the casual meals and living area adjacent to the stunning new kitchen. This area features split-system heating and cooling and slow combustion heating.
- \* Spacious kitchen includes a 40mm bench, 900mm freestanding oven, dishwasher, huge bench space, walk-in-pantry and excellent storage.
- \* Main bedroom features a bay window, ceiling fan and ensuite.
- \* Three additional bedrooms.
- \* Spacious solid brick and tile home with large front and side verandah.
- \* Huge level block of 1008 sqm.
- \* Excellent elevated and covered undercover outdoor entertaining deck, perfect for outdoor living and entertaining.
- \* Split System heating / cooling plus slow combustion heating.