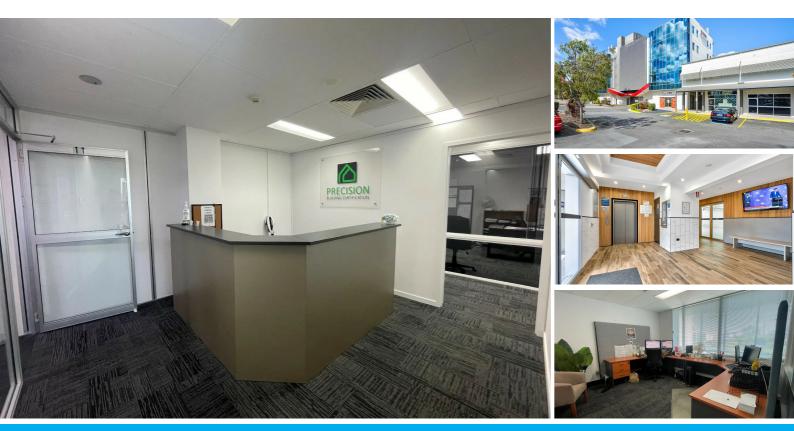

### PRIME COMMERCIAL SPACE IN HEART OF SPRINGWOOD

- 83m2 Total floor space
- Inviting reception area
- Board room
- 2 large office/working areas
- Abundant natural light
- Cost-effective leasing option
- Ample free parking for customers and staff
- Great food amenity options including onsite café, Indian cuisine and authentic Vietnamese Dine-In/Take away.
- Ideal central location, situated between the Gold Coast and Brisbane CBD, just off the Pacific Motorway.