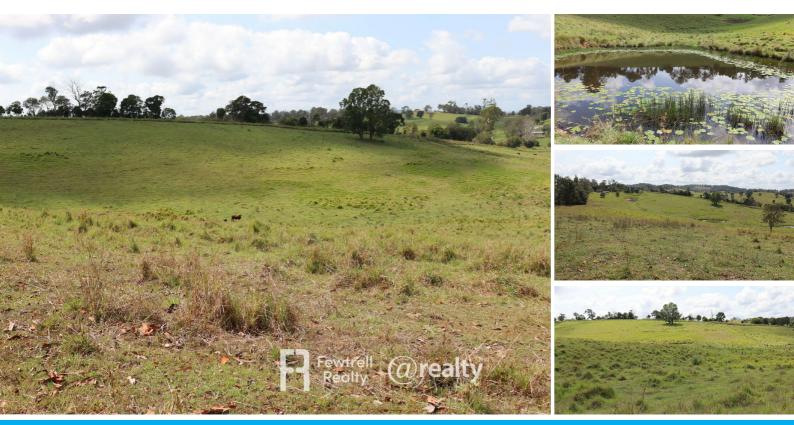

## PERFECT VETERAN ACREAGE

Here is a very rare sized property situated in the tightly held sought after Veteran area, approximately 7.5kms north-east of Gympie. 8.08ha (19.9 acres) of fertile ex-dairy country. Held by the same family for over 100 years.

Undulating country with panoramic views over the property and beyond. Water is supplied by 1 dam and the property has a full boundary fence. Mainly planted to improved pasture. You have 2 mature Crows Ash trees and 1 Blue Gum providing shade for your livestock. A choice of home sites and there is 2 road frontage for possible future development. Check out this outstanding property today.