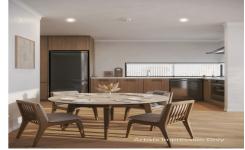

Features for Lot 6 Include:

- Three bedroom, three bathroom 169 sqm (approx.) home with 1 bedroom self-contained unit for extended family or extra income
- Brick and weatherboard with double glazing on a 501 sqm (approx.) section
- Main home with open plan living flowing to outdoor patio and integrating Italian designer kitchen with island bench and SMEG appliances
- Master bedroom with ensuite and walk in wardrobe
- · Supplementary unit with own entrance offers open plan living, kitchen and bathroom
- Internal access double garage, ample storage, and off street parking