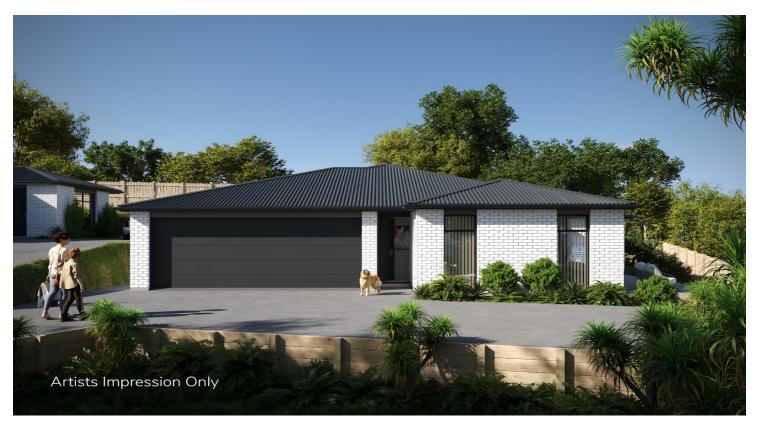

## **OUTSTANDING INVESTMENT IN EXCEPTIONAL LOCALE**

4 🛱 | 3 🛱 | 2 🛱

The exciting new Patiki Ridge boutique development is a valuable addition to the landscape within the vibrant Ohauiti community. Developers Honore Developments are offering two properties occupying Lot 4 and 6 respectively nestled on a tranquil right of way in a highly desirable neighbourhood. Offering a rare opportunity, these warm, dry, architecturally designed turnkey home packages are scheduled for completion in 2026. Dwellings will all come complete with secure keyless entry, energy-efficient heat pumps and high-quality carefully curated interior fit-outs. Main elements comprise:

Features for Lot 6 Include:

- Three bedroom, three bathroom 169 sqm (approx.) home with 1 bedroom self-contained unit for extended family or extra income
- Brick and weatherboard with double glazing on a 501 sqm (approx.) section
- Main home with open plan living flowing to outdoor patio and integrating Italian designer kitchen with island bench and SMEG appliances
- Master bedroom with ensuite and walk in wardrobe
- · Supplementary unit with own entrance offers open plan living, kitchen and bathroom
- Internal access double garage, ample storage, and off street parking