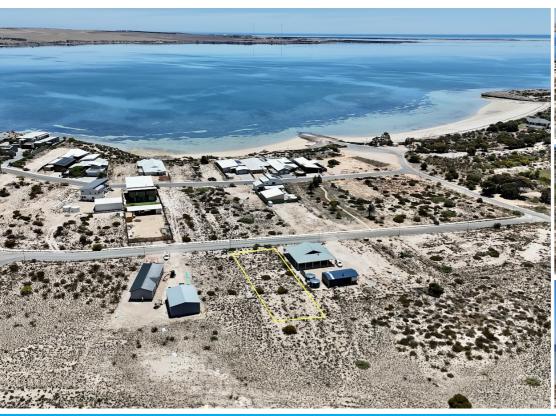

## VACANT LAND IN BEACHSIDE ESTATE WALK TO THE BEACH!

What a fantastic opportunity to secure vacant land in this prestigious and sought after location in the coastal town of Streaky Bay on South Australia's Eyre Peninsula!

This generous sized allotment of 1099m2 (approx) with a 20 metre frontage (approx) is situated in the "Clearwater Cove" estate, just minutes from the main street, shopping precinct, hotel, jetty, foreshore and more.

Build the house of your dreams in this premier estate amongst other quality built homes, with several further properties currently under construction.

Step outside your front door and walk to the beach!

Underground services are supplied to the property including power and water.

Contact Travis Barber @ Streaky Bay Realty on 0421 925 005. RLA 269823