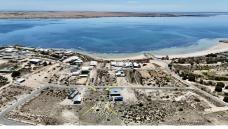

## VACANT LAND IN BEACHSIDE ESTATE WALK TO THE BEACH!

What a fantastic opportunity to secure vacant land in this prestigious and sought after location in the coastal town of Streaky Bay on South Australia's Eyre Peninsula!

This generous sized allotment of 1099m2 (approx) with a 20 metre frontage (approx) is situated in the "Clearwater Cove" estate, just minutes from the main street, shopping precinct, hotel, jetty, foreshore and more.