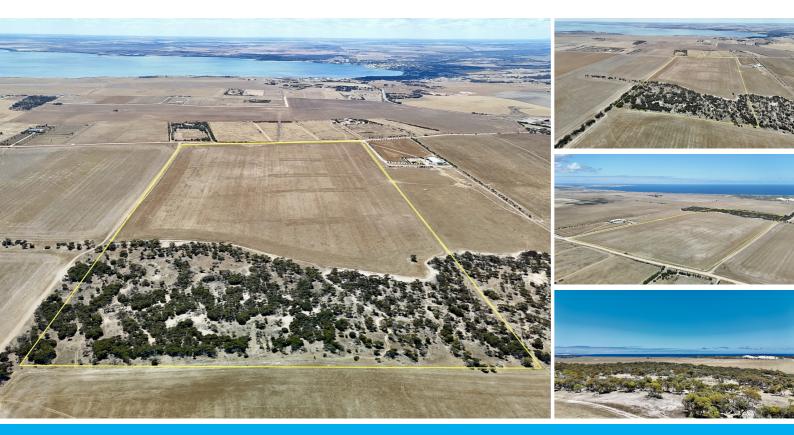

#### HUGE "LIFESTYLE" ALLOTMENT WITH SENSATIONAL COASTAL VIEWS OVER GRANITES BEACH!

Located on Anderson Road just a few minutes drive from the main street of Streaky Bay on South Australia's pristine Eyre Peninsula, this huge "lifestyle" allotment comprising 50.02ha is now available for sale!

Build your dream house in this beautiful and serene location, taking advantage of the spectacular coastal views over Granites Beach and stunning countryside.

The rear portion of the allotment comprises approximately 20 acres of thick established scrub which is highly sought after in the Streaky Bay area.

This property is located just a short drive to many of Eyre Peninsula's iconic and pristine beaches and surf spots such as "Back Beach", "Smooth Pool", "Granites", "Tractor Beach", "Hally's Beach" and "Yanerbie".