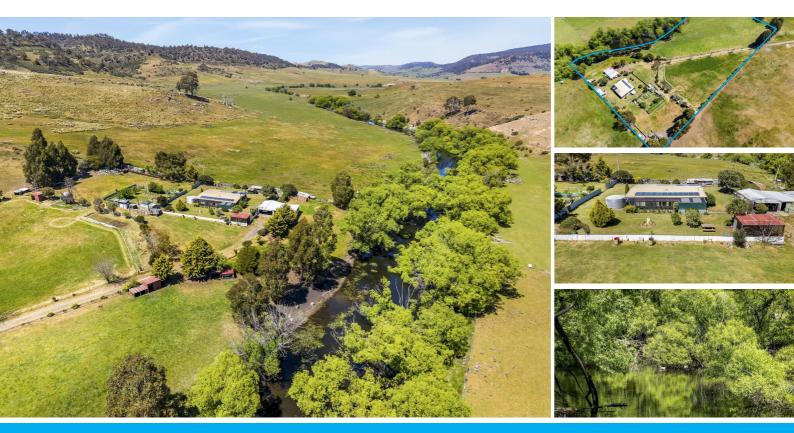

### **RELAX BY THE JORDAN RIVER ON 5 ACRES**

If you've been searching for clean fresh air, privacy, a flexible floor plan, room to move and a lifestyle property for the family within an hour from Hobart CBD, then your search stops here. This is a magical piece of paradise in your own little valley and has a feeling that is hard to describe on paper. Full of charm and character is this 70's home and beginnings of many happy memories are awaiting you.

Here are just some of the property features:

- Immaculately presented and move in ready
- · Water in abundance, veggie gardens, fruit trees
- Solar panels, wood heating
- 3 good sized bedrooms with additional study/4th bedroom
- · Large additional storage room multiple uses?
- Full sun, warm light & bright
- Two enclosed patio areas for more entertaining options
- Garage, workshop, carports
- · Fully fenced pasture paddocks
- · Ideal for horses, sheep, alpacas, goats...
- · Shelter sheds, stock yard/ramp & chicken coops
- School bus pickup close by for Bothwell Primary/High School

This property truly has everything covered from a comfortable home to peaceful serenity, wonderful community focused neighbourhood, and living off the land opportunities all while being in a central location. Approx 25 mins from the well serviced centre of Bothwell and 27mins to Oatlands which offers everything from the Midlands Multi-Purpose Health Centre to the IGA Supermarket.