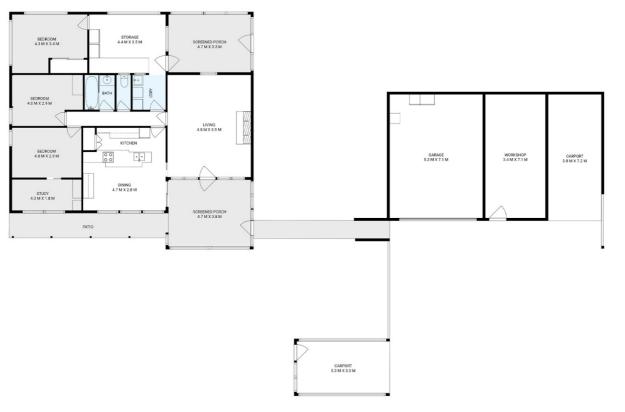

#### **630 Lower Marshes Road, Apsley** House area: 130 sgm

Areas and dimensions are approximate and therefore this floor plan should only be used for illustrative purposes. Real Estate Marketing by **nextcreative.com.au** 

Disclaimer: Please note this floor plan is for marketing purposes and is to be used as a guide only. All dimensions are estimates only and may not be exact measurements.

Racquel Cleaver 0497864680 racquel@atrealty.com.au www.atrealty.com.au