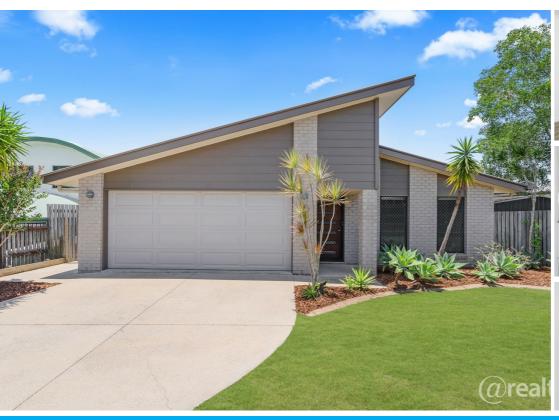

#### 7 JOVI COURT **SCARNESS**

# PRICE, POSITION, PRESENTATION, IT'S GOT IT ALL!

A rare opportunity to secure a 10 year young, meticulously presented 4-bedroom, 2-bathroom home situated in an established, highly popular pocket of Scarness. Freshly painted, lights and fans replaced throughout, this home is move in ready.

7 Jovi court offers an ideal opportunity for first-time buyers ready to enter the property market, savvy investors seeking a valuable asset, or downsizers in search of a hassle-free residence for their next adventure.

- \* Main bedroom, with aircon, walk-in robe and ensuite
- \* 3 Additional bedrooms with built-in wardrobes, fans
- \* Airconditioned, open plan tiled dining and living area
- \* Second separate lounge room / media room
- \* Modern kitchen, electric cooktop, wall oven and extra storage
- \* Covered tiled outdoor entertaining area
- \* New ceiling fans and downlights throughout
- Security screens to all windows and doors
- \* Double garage with automatic door, internal access
- \* Fully fenced, 695m2 block with double gated side access
- \* Garden shed, variety of macadamia tree's and passionfruit
- \* Quite cul de sac in an established area
- \* Close proximity to Schools, Shopping Centre, Sporting field

Convenience, position, presentation and price all ticked, add this one to your list it will not disappoint. Contact Mac Buxton to arrange your immediate inspection.