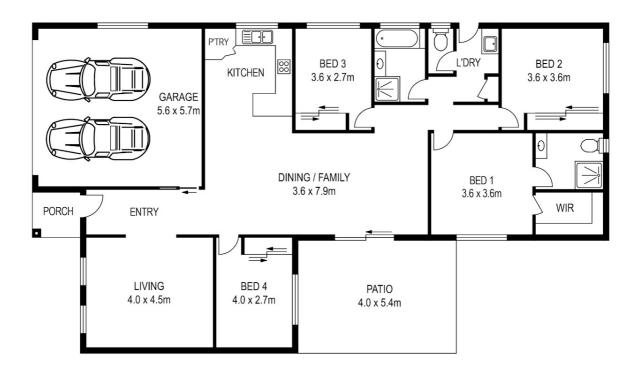

### 7 JOVI COURT, SCARNESS

PLANS SHOWN ONLY INDICATIVE OF LAYOUT. DIMENSIONS ARE APPROXIMATE All information contained herein is gathered from sources we believe to be reliable. However we cannot guarantee its accuracy and interested persons should rely on their own enquiries

CREATED BY PROPERTY PIXEL

Disclaimer: Please note this floor plan is for marketing purposes and is to be used as a guide only. All dimensions are estimates only and may not be exact measurements.