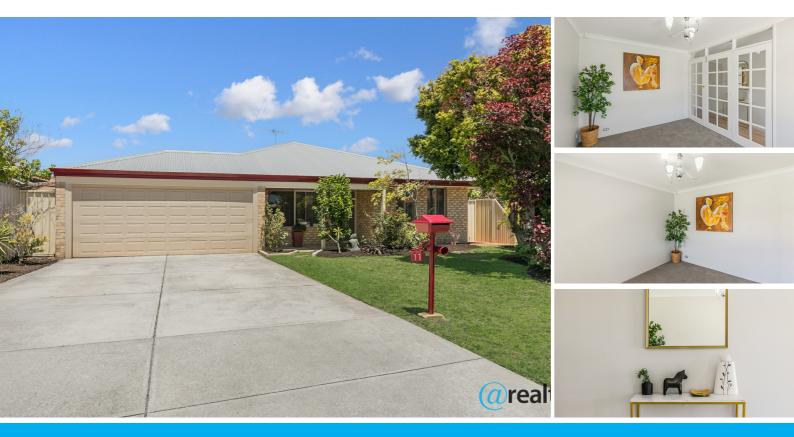

- · Gorgeous street appeal with established green lawns and gardens.
- · Master bedroom with a large walk-in robe and updated ensuite.
- Generous size bedrooms, carpeted and built ins to all.
- Formal loungeroom, plushly carpeted, with French doors and a modern chandelier.
- Large informal dining area with functioning fireplace, the centre of the home.
- Huge light-filled family room, with large windows and glass sliding door access to the outdoor entertaining area.
- Very spacious kitchen with ample cupboard space, double door pantry and loads of bench space. A 4 burner gas cooktop with a modern electric oven and a substantial fridge cavity. The classy breakfast bar rounds off the functional kitchen.
- Clean, fresh main bathroom with a bathtub, vanity and shower.
- Separate WC and internal laundry, with easy access to the large backyard.

• The beautifully designed backyard is private, well-manicured with a bore/reticulation, garden beds and still has enough room for family fun, a game of cricket, a new pool or just proudly hosting the family BBQ.

#### 4 BED | 2 BATH | 2 CAR

PRICE: OFFERS INVITED

OPEN FOR INSPECTION: N/A

Marcel Pratt 0421680531 marcel.pratt@atrealty.com.au www.atrealty.com.au