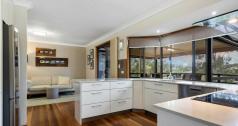

A few stairs down to the lower level you'll find an enormous lounge room (air-conditioned) with wide sliding glass doors which lead to another rear balcony. Hardwood floors flow through the gourmet kitchen with modern renovations including gleaming stone benchtops, crisp white drawers and cabinetry, glass splashbacks and high-quality European appliances. The chef of your family will appreciate the quality of the ZUG (Swiss) steam combo oven with conventional oven beneath, induction cooktop, stainless steel/glass canopy rangehood, and AEG dishwasher. The kitchen is adjacent to the family room and overlooks the entertaining deck, enjoying views