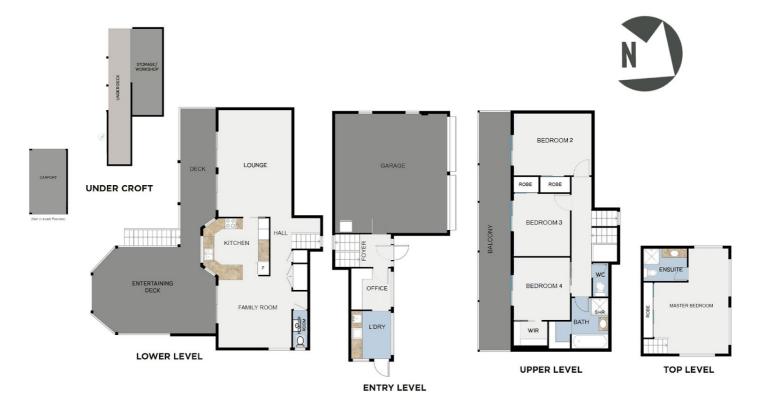

There are many unique design features throughout the home. The top level is dedicated to a spacious master suite, featuring a huge built-in robe and contemporary new ensuite. There's plenty of room for you to retreat in privacy.

The upper level, with 3 large built-in bedrooms, each with air-conditioning and ceiling fans, open onto the full-length balcony offering stunning views. The stylish new main bathroom (featuring a luxurious, deep bath), spacious walk-in linen storage and separate toilet service this "kids level".

A few steps down is the entry level, with double garage (internal access) to the right of the entry foyer, and a very neat built-in study/office next to a modern built-in laundry with ample bench, cupboard and overhead storage space.

A few stairs down to the lower level you'll find an enormous lounge room (air-conditioned) with wide sliding glass doors which lead to another rear balcony. Hardwood floors flow through the gourmet kitchen with modern renovations including gleaming stone benchtops, crisp white drawers and cabinetry, glass splashbacks and high-quality European appliances. The chef of your family will appreciate the quality of the ZUG (Swiss) steam combo oven with conventional oven beneath, induction cooktop, stainless steel/glass canopy rangehood, and AEG dishwasher. The kitchen is adjacent to the family room and overlooks the entertaining deck, enjoying views

## 21 EDWARDS DRIVE, ALBANY CREEK

Measurements are indicative only. Plans should not be relied on. Interested parties should make and rely on their own enquiries.

Disclaimer: Please note this floor plan is for marketing purposes and is to be used as a guide only. All dimensions are estimates only and may not be exact measurements.