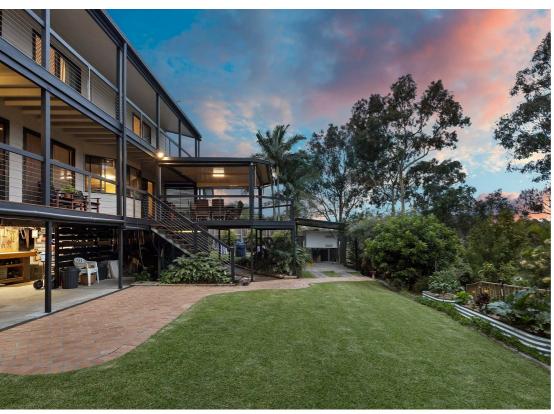

# STUNNING RENOVATIONS, ELEVATED VIEWS, ENTERTAINING DECK, POOL & SIDE ACCESS

With striking street appeal, this very stylish 4 bedroom plus study home has been immaculately renovated and presented beautifully. Elevation at the rear of the home offers views over the 999sqm property, the surrounding neighbourhood and out to the Bunyaville State Forest. This well laid out and spacious home over 4 levels is a very rare find. Comprising 4 bedrooms, a study, 2.5 bathrooms, an enormous lounge, a family room, and a stunning entertaining deck, this property also boasts great side access to a carport, private pool area and spacious lawn for the kids to play.

Quality renovations over recent years have enhanced the property's current WOW factor. With air-conditioning throughout, this stunning home boasts a mix of gleaming hardwood floors and plush new carpets, new paintwork, lighting, electricals and window dressings. From the modern, gourmet kitchen to the classy new bathroom and ensuite, these renovations are quite stunning.

A few stairs down to the lower level you'll find an enormous lounge room (air-conditioned) with wide sliding glass doors which lead to another rear balcony. Hardwood floors flow through the gourmet kitchen with modern renovations including gleaming stone benchtops, crisp white drawers and cabinetry, glass splashbacks and high-quality European appliances. The chef of your family will appreciate the quality of the ZUG (Swiss) steam combo oven with conventional oven beneath, induction cooktop, stainless steel/glass canopy rangehood, and AEG dishwasher. The kitchen is adjacent to the family room and overlooks the entertaining deck, enjoying views