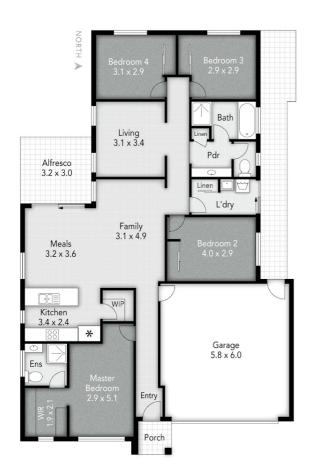

Property Highlights:

Land Size: 498m<sup>2</sup> House Size: 141m<sup>2</sup>

4 Bedrooms with a master bedroom with ensuite

Second bathroom has separate powder room for added convenience

Double car garage with internal access

Open-plan family and dining room, plus a separate media room. Covered outdoor entertaining space, safe back yard for kids & pets.

Split system air conditioner in Family & Dining area.

Fans throughout house