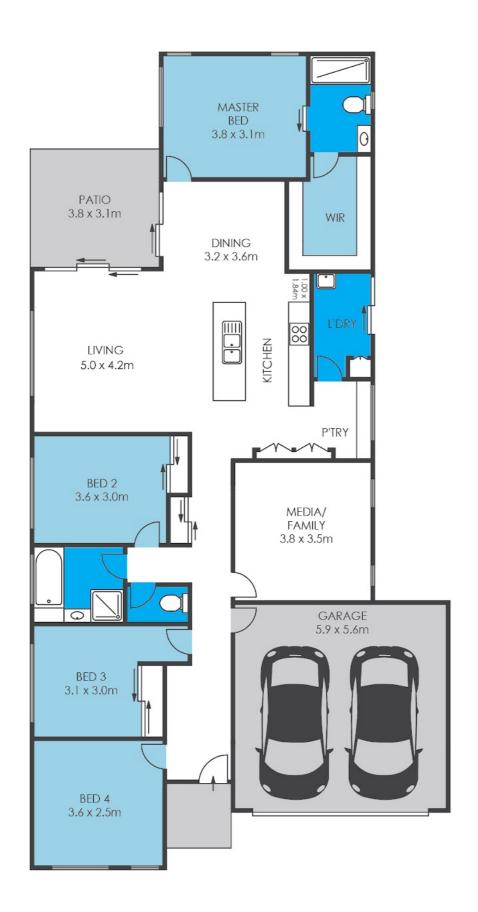

## CHARMING FAMILY HOME IN A QUIET, FRIENDLY NEIGHBORHOOD

4 BED | 2 BATH | 2 CAR

26 Ruby Crescent, Meridan Plains, QLD, 4551

Welcome to 26 Ruby Crescent, Meridan Plains - a beautifully maintained 4-bedroom, 2-bathroom family home situated on a desirable corner block in one of the area's most peaceful streets. Offering a seamless blend of space, comfort and style, this property is designed for easy living and entertaining with every detail meticulously cared for. From the moment you step through the door, you'll feel the warm, inviting ambience that makes this house truly feel like a home.

## Key feature:

\* Spacious and Versatile Living Spaces

This home boasts a thoughtfully designed layout with plenty of space for everyone.

Enjoy a separate family/media room where you can host movie nights or relax with loved ones, along with an additional family room equipped with its own split-system air conditioning ideal for keeping cool during summer gatherings or providing a cozy spot in winter. These versatile spaces allow for both togetherness and privacy, perfect for growing families.