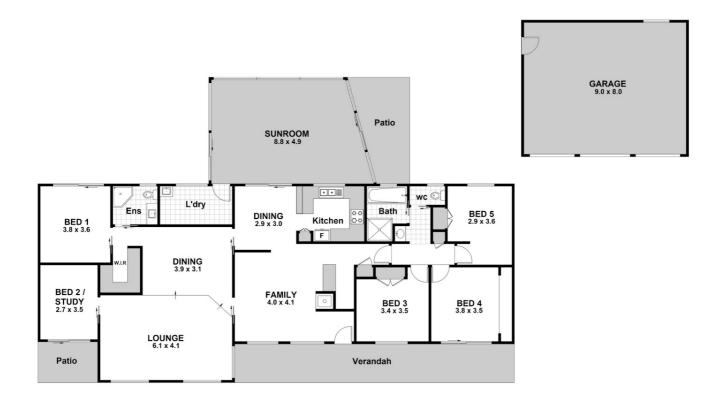

- @ Thriving Huskisson & Jervis Bay only minutes away
- @ Family home situated in park-like gently sloping surrounds
- @ Entertainers delight with open spaces and large enclosed sunroom/patio
- $@ \ Climate \ controlled \ home \ with \ reverse \ cycle \ ducted \ air-conditioning \ throughout$
- @ Large three bay garage to secure your vehicles, mowers, tools, boats & more
- Solar panels will reduce your cost-of-living expenses and carbon footprint
  Multiple living spaces create many options for a wide variety of clientele
- @ Easy to maintain established gardens in a tranquil and serene setting
- @ NBN fibre to the premise connected for fast internet speeds
- @ Call Glenn Wright now before somebody else does!

# 5 BED | 2 BATH | 3 CAR

# 5 Allora Close, WOOLLAMIA

Disclaimer: Please note this floor plan is for marketing purposes and is to be used as a guide only. All dimensions are estimates only and may not be exact measurements.