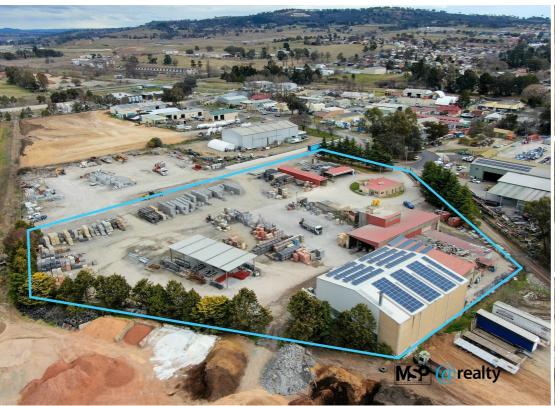

# IDEAL TRANSPORT HUB, MANUFACTURING FACILITY OR LOGISTICS WAREHOUSE BATHURST NSW

18 KIRKCALDY ST SOUTH BATHURST NSW 2795

FOR SALE OR LEASE

PRICE GUIDE \$6.5m

One of the largest flat IN1 industrial sites in the region. 16,900  $\mbox{m2}$ 

Currently the site contains two manufacturing facilities. Both these companies export throughout NSW and Nationally.

The site may be offered either vacant or with a tenant.

A modern office facility is included in the sale.

Improvements in approximate m2:

Central Office 190m2 concrete masonry block

Warehouse 1 1400 m2. concrete block Warehouse 2 820 m2. concrete block

Storage Shed 326 m2. steele shed

Garage 24m2 steele shed

Carport 160 m2 concrete plus metal sheeting

Cement Hardstand. 2500 m2

The site enjoys town power, NBN, water and sewer connection.

WH&S Conditions of Inspection:

Inspections strictly by appointment in the immediate presence of the listing agent.