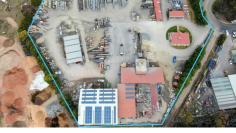

Currently the site contains two manufacturing facilities. Both these companies export throughout NSW and Nationally.

The site may be offered either vacant or with a tenant.

A modern office facility is included in the sale.

Improvements in approximate m2:

Central Office 190m2 concrete masonry block

Warehouse 1 1400 m2. concrete block Warehouse 2 820 m2. concrete block

Storage Shed 326 m2. steele shed

Garage 24m2 steele shed

Carport 160 m2 concrete plus metal sheeting

Cement Hardstand. 2500 m2

The site enjoys town power, NBN, water and sewer connection.

WH&S Conditions of Inspection:

Inspections strictly by appointment in the immediate presence of the listing agent.