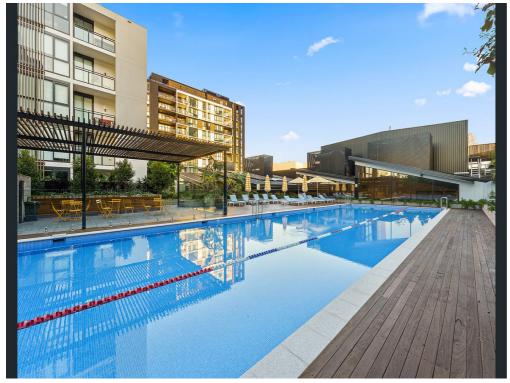

Two bathrooms including ensuite

Basement Cage Storage

Access to the podium garden facilities, BBQ area, Outdoor swimming pool

Childcare Centre.

Close to Bardia Public School and Edmondson Park Public School