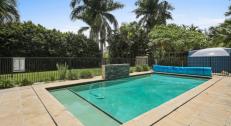

Fully enclosed outdoor entertaining with range hood, fan and privacy louvres.

Modern sparkling salt water pool.

Fully landscaped fenced 1087 square meter block with spearpump.

Covered outdoor porch at front door overlooking lake.