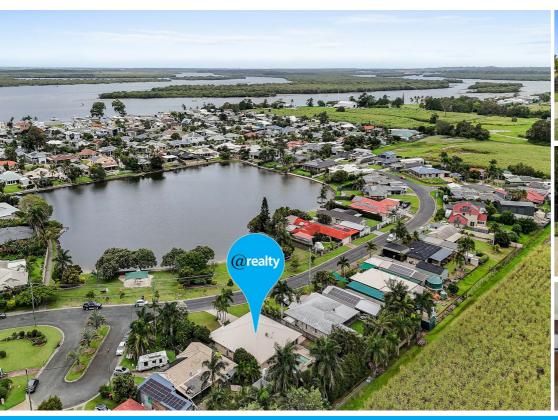

#### 11 ROYAL PALM DRIVE **STEIGLITZ**

Great side access for caravan and boat.

Cabbage Tree Point is the very north east corner of the Gold Coast and edge of Southern Moreton Bay.

CabbageTree Point boat ramp and Charlie Hammel Park, large grassy field with playground, right on the waterfront is 1 min drive.

Great holiday atmosphere abounds - minutes by boat to Jumpinpin and Straddie with great fishing and prawning.

300 meter stroll to Bowls Club and local take away.

School catchment for Woongoolba State School 5 min away and Ormeau Woods State High School 15 min.

Pimpama City shopping centre and Kings Collage 15 min.

M1 or Ormeau train station 15 min.