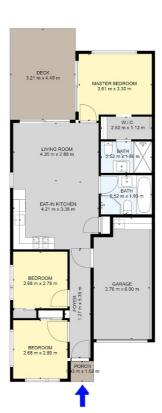

### 4 Aituaa Road, Pukekohe, Auckland 2120

These measurements are approximate and are for illustration purposes only. This has been created to show the layout of the property. The building or architectural plans should be relied on for accuracy. All measurements are in meters. For further verification please seek your own enquiry with the agent or the property owner.

Produced by: **FRAME ≝ FUSION** 

Disclaimer: Please note this floor plan is for marketing purposes and is to be used as a guide only. All dimensions are estimates only and may not be exact measurements.