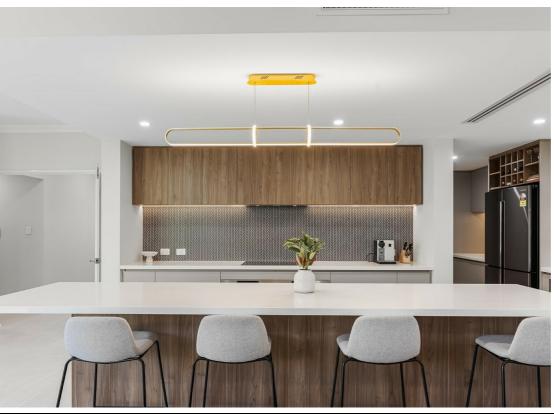

From the moment you step inside, the blend of premium finishes and thoughtful design captures your attention. The kitchen is a standout, featuring top-of-the-line AEG appliances, including two ovens—one with a steam function—perfect for creating culinary delights with ease. Moving upstairs, the beautiful 180 x 14 wire-brushed blackbutt flooring guides you to the main bedroom, which opens onto a private balcony. This spot feels like a secluded retreat, ideal for unwinding and enjoying some peaceful moments away from the main living areas.