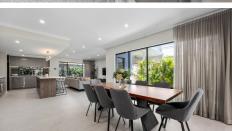

Downstairs, there's an alfresco area designed with entertaining in mind. Complete with retractable blinds, it offers the perfect balance of shade, privacy, and easy indoor-outdoor flow for gatherings. The living spaces throughout are adaptable, with options to set up the main bedroom on either level to suit different lifestyles, while each room is enhanced by quality lighting fixtures and stylish floor-to-ceiling curtains in key areas. All bedrooms feature walk-in robes for ample storage, and the bedrooms are fitted with block-out blinds and curtains, creating a cosy and private retreat.