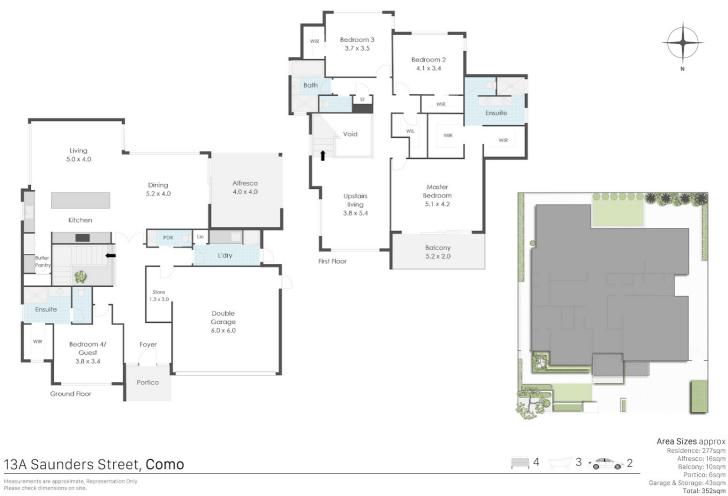

Welcome to a unique opportunity in Como!

This stunning property, with an impressive building area of over 350sqm, is located in a pocket of Como on the riverside of Canning Highway. It offers a luxurious lifestyle, complete with high-end features and thoughtful design.

From the moment you step inside, the blend of premium finishes and thoughtful design captures your attention. The kitchen is a standout, featuring top-of-the-line AEG appliances, including two ovens—one with a steam function—perfect for creating culinary delights with ease. Moving upstairs, the beautiful 180 x 14 wire-brushed blackbutt flooring guides you to the main bedroom, which opens onto a private balcony. This spot feels like a secluded retreat, ideal for unwinding and enjoying some peaceful moments away from the main living areas.

Downstairs, there's an alfresco area designed with entertaining in mind. Complete with retractable blinds, it offers the perfect balance of shade, privacy, and easy indoor-outdoor flow for gatherings. The living spaces throughout are adaptable, with options to set up the main bedroom on either level to suit different lifestyles, while each room is enhanced by quality lighting fixtures and stylish floor-to-ceiling curtains in key areas. All bedrooms feature walk-in robes for ample storage, and the bedrooms are fitted with block-out blinds and curtains, creating a cosy and private retreat.

The bathrooms here are all about luxury. Each shower features premium plumbing, a rain shower, a second showerhead for cleaning, and sleek floor-to-ceiling tiling. Elegant Venetian plasterwork in select areas adds a contemporary yet sophisticated feel that complements the home's overall design. The exterior is finished with a high-quality render, creating a cohesive

## 4 BED | 3 BATH | 2 CAR

PRICE:

UNDER OFFER - SUIT BUYERS HIGH \$1,000,000's

OPEN FOR INSPECTION: N/A

Jarrad Eaton 0403267251 jarrad@eatonproperty.com.au eatonproperty.com.au

Disclaimer: Please note this floor plan is for marketing purposes and is to be used as a guide only. All dimensions are estimates only and may not be exact measurements.