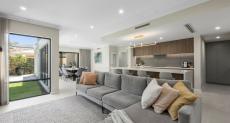

Downstairs, there's an alfresco area designed with entertaining in mind. Complete with retractable blinds, it offers the perfect balance of shade, privacy, and easy indoor-outdoor flow for gatherings. The living spaces throughout are adaptable, with options to set up the main bedroom on either level to suit different lifestyles, while each room is enhanced by quality lighting fixtures and stylish floor-to-ceiling curtains in key areas. All bedrooms feature walk-in robes for ample storage, and the bedrooms are fitted with block-out blinds and curtains, creating a cosy and private retreat.