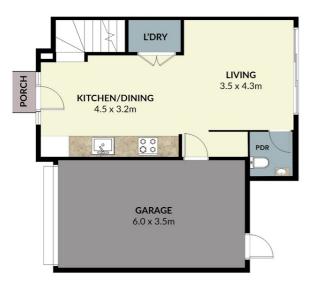

# **GROUND FLOOR**

BED 2 3.0 x 3.1m BED 1 3.0 x 3.0m ENS ROBE ROBE

# **FIRST FLOOR**

DISCLAIMER: THIS FLOORPLAN IS ILLUSTRATION PURPOSES ONLY, AND NO WARRANTY IS GIVEN TO ITS ACCURACY, PURCHASERS ARE ADVISED TO CARRY OUT THEIR INVESTIGATION

Viet Ha 0406246384 viet@vietha.com.au vietha.com.au