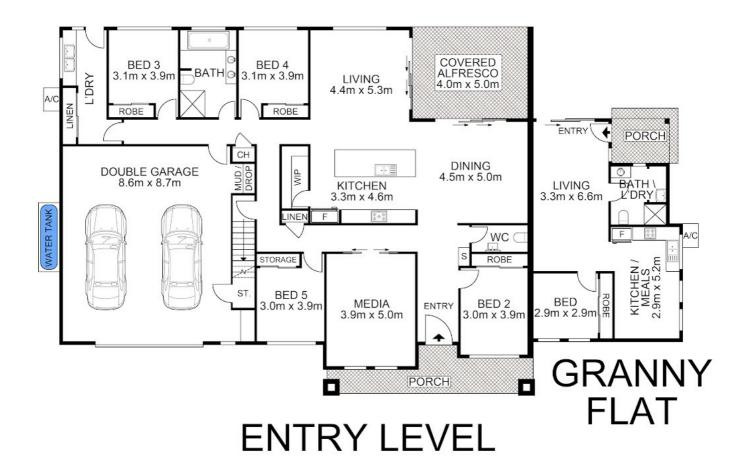

#### Main House Features:

- 5 spacious bedrooms
- 3 modern bathrooms
- Double lock-up garage
- Upstairs master bedroom featuring a walk-in robe and ensuite.
- Open-plan kitchen, living, and dining areas
- Walk-in pantry for additional storage space
- Separate media room
- Large laundry room, with ample amount of storage space and access to backyard
- Expansive 976 sqm block
- Light-filled interiors with natural light throughout
- Covered al fresco area for year-round entertaining
- Ducted Air conditioning
- Electric Cooktop

#### Granny Flat Features:

- 1 bedroom with built-in wardrobe
- 1 bathroom
- Open-plan kitchen, living, and dining areas
- Private porch with separate entrance
- Ducted air conditioning
- Electric cooktop
- Ideal for guests, extended family, or rental income potential

### 6 BED | 4 BATH | 2 CAR

PRICE:

\$1,399,000 - \$1,499,000

**OPEN FOR INSPECTION:** 

N/A

Huss Al Salemi 0411699419 huss@atrealty.com.au www.agencycentral.com.au

**UPPER LEVEL** 

Disclaimer: Please note this floor plan is for marketing purposes and is to be used as a guide only. All dimensions are estimates only and may not be exact measurements.