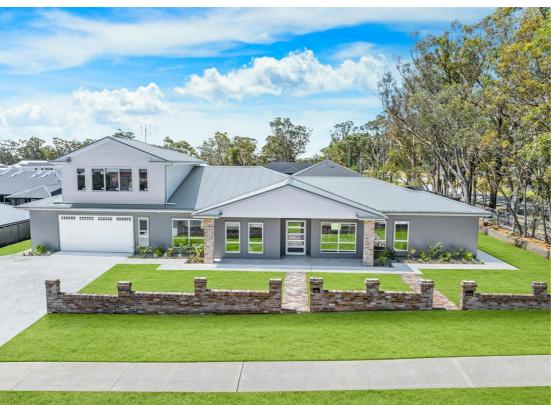

#### **46 TOGGERAL STREET APPIN**

# SPACIOUS FAMILY HAVEN WITH SEPARATE GRANNY FLAT – A HOME FOR EVERY NEED!

Set on an expansive 976 sqm block in the peaceful community of Appin, 46 Toggerai Street offers a beautifully designed family home with a self-contained granny flat. Ideal for large families, multigenerational living, or rental potential, this property combines modern design with versatile living spaces. Enjoy light-filled interiors, a spacious open-plan layout, and a covered al fresco area perfect for entertaining. With a separate media room, ample outdoor space, and a fully equipped granny flat, this home has everything you need to live comfortably and in style.

#### Main House Features:

- 5 spacious bedrooms
- 3 modern bathrooms
- Double lock-up garage
- Upstairs master bedroom featuring a walk-in robe and ensuite.
- Open-plan kitchen, living, and dining areas
- Walk-in pantry for additional storage space
- Separate media room
- Large laundry room, with ample amount of storage space and access to backyard
- Expansive 976 sqm block
- Light-filled interiors with natural light throughout
- Covered al fresco area for year-round entertaining
- Ducted Air conditioning
- Electric Cooktop