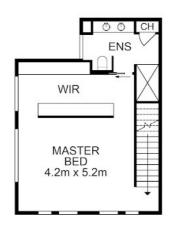

#### Main House Features:

- 5 spacious bedrooms
- 3 modern bathrooms
- Double lock-up garage
- Upstairs master bedroom featuring a walk-in robe and ensuite.
- Open-plan kitchen, living, and dining areas
- Walk-in pantry for additional storage space
- Separate media room
- Large laundry room, with ample amount of storage space and access to backyard
- Expansive 976 sqm block
- Light-filled interiors with natural light throughout
- Covered al fresco area for year-round entertaining
- Ducted Air conditioning
- Electric Cooktop

### 6 BED | 4 BATH | 2 CAR

PRICE:

\$1,399,000 - \$1,499,000

**OPEN FOR INSPECTION:** 

N/A

Huss Al Salemi 0411699419 huss@atrealty.com.au www.agencycentral.com.au

**UPPER LEVEL** 

Disclaimer: Please note this floor plan is for marketing purposes and is to be used as a guide only. All dimensions are estimates only and may not be exact measurements.