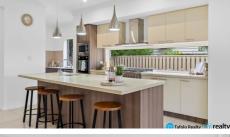

Spanning two levels, the home's living areas consist of four separate zones, with a large rumpus area upstairs, plus a media space, dining room and lounge-family area downstairs.

The kitchen is beautifully appointed, with a large central island bench, 40mm stone bench tops, 900mm wide oven and cooktop, a second oven and a dishwasher.