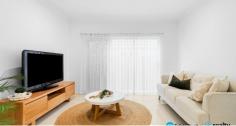

Spanning two levels, the home's living areas consist of four separate zones, with a large rumpus area upstairs, plus a media space, dining room and lounge-family area downstairs.

The kitchen is beautifully appointed, with a large central island bench, 40mm stone bench tops, 900mm wide oven and cooktop, a second oven and a dishwasher.