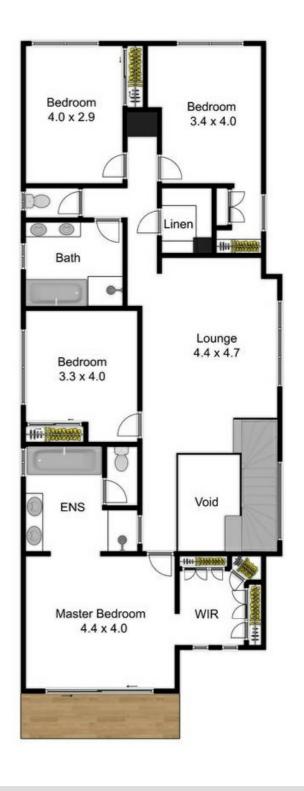

There is ducted air-conditioning throughout, ceiling fans, LED lighting, and an 8kw solar power array on the roof to help keep electricity costs down.

The home includes four sizeable bedrooms, including a large main bedroom with ensuite, walk-in wardrobe and a private balcony / deck area.

Views of the city skyline are available from the two rear bedrooms, and the location is elevated and captures fresh breezes year-round.

There are two beautifully renovated bathrooms upstairs (including the ensuite) as well as an additional powder room downstairs.

## 4 BED | 2 BATH | 2 CAR

PRICE: SOLD!

OPEN FOR INSPECTION: N/A

Ben Tafolo 0419260719 tafolo@atrealty.com.au teamtafolo.com.au

Disclaimer: Please note this floor plan is for marketing purposes and is to be used as a guide only. All dimensions are estimates only and may not be exact measurements.

JT NealS Olicel, MOOIOORA

Internal: 280 sqm External: 53 sqm Total Area: 333 sqm