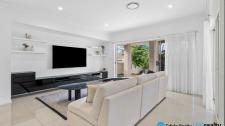

Spanning two levels, the home's living areas consist of four separate zones, with a large rumpus area upstairs, plus a media space, dining room and lounge-family area downstairs.

The kitchen is beautifully appointed, with a large central island bench, 40mm stone bench tops, 900mm wide oven and cooktop, a second oven and a dishwasher.