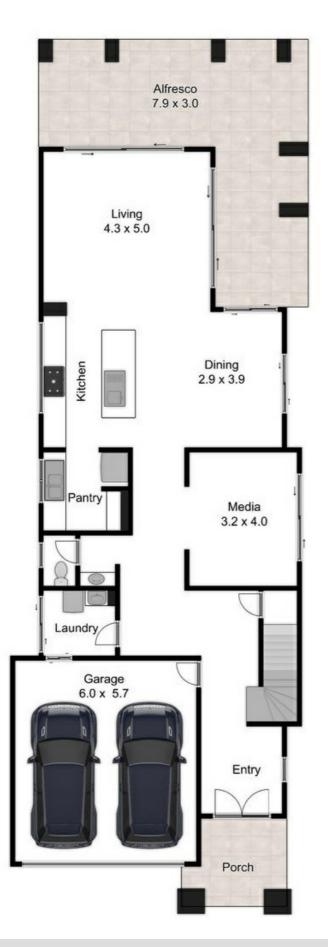

Spanning two levels, the home's living areas consist of four separate zones, with a large rumpus area upstairs, plus a media space, dining room and lounge-family area downstairs.

The kitchen is beautifully appointed, with a large central island bench, 40mm stone bench tops, 900mm wide oven and cooktop, a second oven and a dishwasher.

## 4 BED | 2 BATH | 2 CAR

PRICE: SOLD!

OPEN FOR INSPECTION: N/A

Ben Tafolo 0419260719 tafolo@atrealty.com.au teamtafolo.com.au

Disclaimer: Please note this floor plan is for marketing purposes and is to be used as a guide only. All dimensions are estimates only and may not be exact measurements.

JT NealS Olicel, MOOIOORA

Internal: 280 sqm External: 53 sqm Total Area: 333 sqm