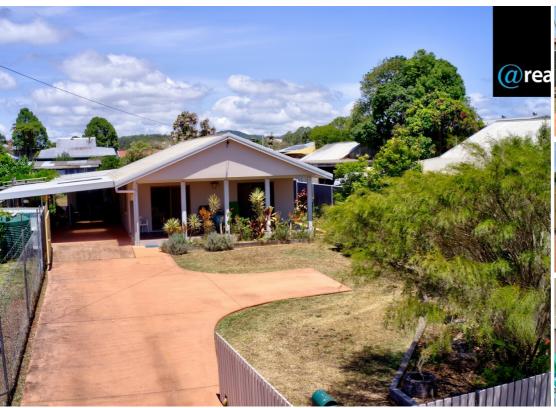

## 22 MOFFAT STREET RAVENSHOE

## CHARMING 3 BEDROOM RESIDENCE, COMMERCIAL WORKSHOP WITH SHOP FRONT AND A THRIVING BUSINESS POTENTIAL! (3 IN 1)

Welcome to your perfect blend of comfort and opportunity! This charming 3-bedroom brick home boasts a spacious open-plan layout, ideal for family living and entertaining. Step outside to discover a large entertainment area perfect for gatherings, where you can host friends and family in a serene outdoor setting with a pond and ornamental garden. The bedrooms thoughtfully open to a private verandah, inviting nature and light into your space. For the gardening enthusiast, a dedicated vegetable patch awaits, along with a handy chook pen and a garden shed for all your tools.

What sets this property apart is the unique commercial setup it offers. Included is a versatile commercial premises complete with a fully equipped shed and shopfront that opens onto a busy street, ensuring maximum foot traffic for your business ventures. With living quarters conveniently positioned within the shed, this property provides the ideal solution for those looking to offer a worker or manager accommodation as a part of their work package. Don't miss this rare opportunity to own a property that offers both a beautiful residence and a thriving business potential.