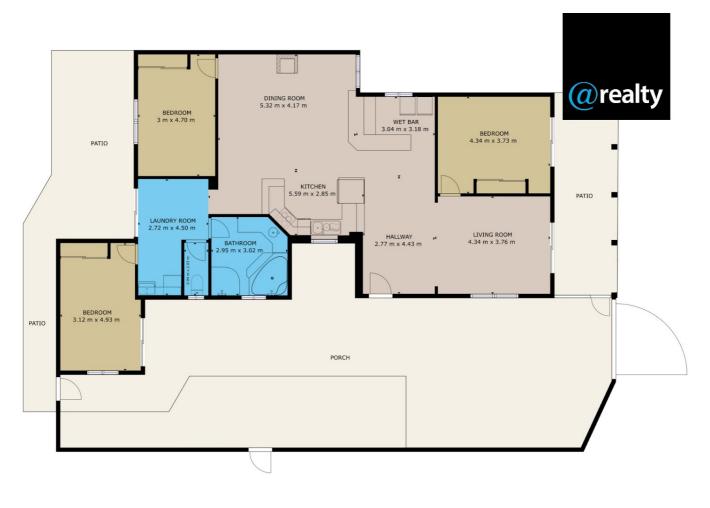

## 3 BED | 1 BATH | 1 CAR

PRICE:

\$800,000 Plus Stock

**OPEN FOR INSPECTION:** 

N/A

Vikki Burnett 0472910300 vikki@atrealty.com.au www.atrealty.com.au

GROSS INTERNAL AREA FLOOR 1: 114.27 m² EXCLUDED AREAS: PORCH: 116.77 m², PATIO: 52.43 m² TOTAL: 114.27 m²

**Matterport** 

Disclaimer: Please note this floor plan is for marketing purposes and is to be used as a guide only. All dimensions are estimates only and may not be exact measurements.