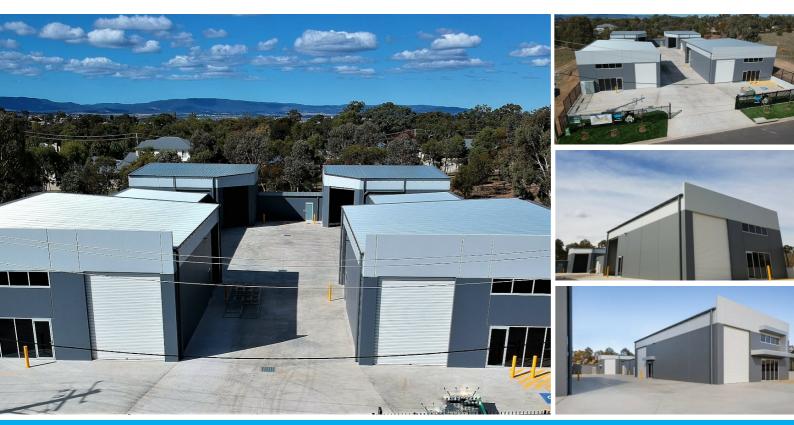

## BATHURST 101SQM CONCRETE FACTORY UNIT

A unique opportunity exists to purchase into a near new master built factory complex. This factory unit is 101sqm approximately, constructed from pre cast concrete and high grade steel sandwich panel with all the services and amenities provided. Gated complex for peace of mind and fully landscaped.

4mtr auto door plus P.A. door. 6 mtr clear span roof and parking onsite. Currently leased \$295 per week plus GST