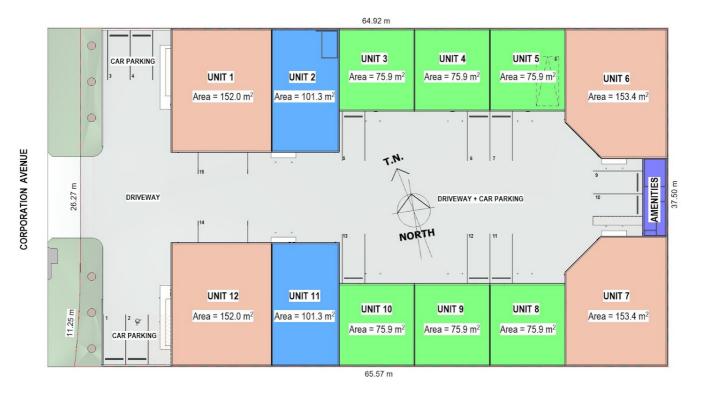

## BATHURST 101SQM CONCRETE FACTORY UNIT

A unique opportunity exists to purchase into a near new master built factory complex. This factory unit is 101sqm approximately, constructed from pre cast concrete and high grade steel sandwich panel with all the services and amenities provided. Gated complex for peace of mind and fully landscaped.

## 0 BED | 0 BATH | 0 CAR

PRICE: \$325,000

OPEN FOR INSPECTION: N/A

Toni and James Thompson 0429157157 thompson@atrealty.com.au www.atrealty.com.au

Disclaimer: Please note this floor plan is for marketing purposes and is to be used as a guide only. All dimensions are estimates only and may not be exact measurements.