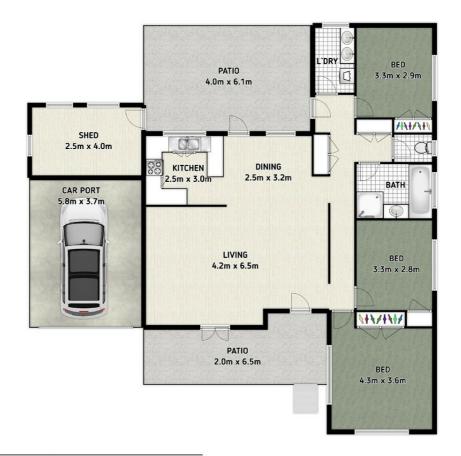

## 3 BED | 1 BATH | 1 CAR

PRICE: Contact Agent

OPEN FOR INSPECTION: N/A

Joe Hawes 0405045381 brisbanepp@atrealty.com.au www.atrealty.com.au

28 Navarre St, Geebung QLD 4034 Whilst every attempt has been made to ensure the accuracy of the floor plan, this plan is for illustrative purposes only. All dimensions and fittings are approximate. PLAN BY SOLDPHOTOGRAPHY.COM.AU

INTERIOR: 113.6 sqm EXTERIOR: 60.6 sqm APPROX TOTAL: 174.2 sqm LAND SIZE: 617 sqm

Disclaimer: Please note this floor plan is for marketing purposes and is to be used as a guide only. All dimensions are estimates only and may not be exact measurements.