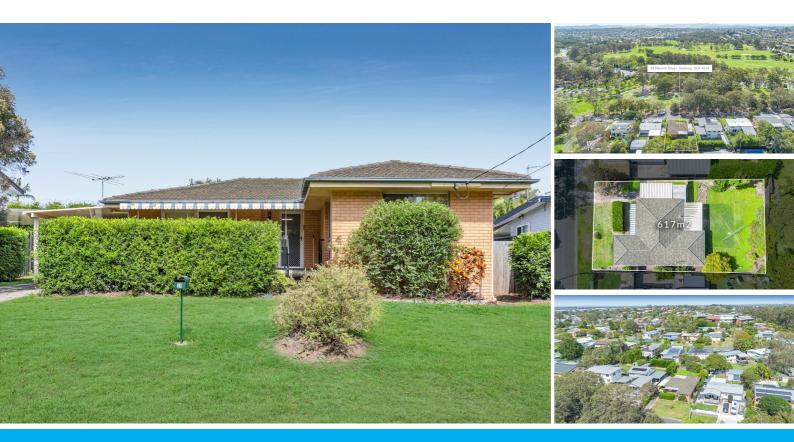

## SOLD BY JOE HAWES - BRISBANE PROPERTY PARTNERS

OUTSTANDING POTENTIAL - PREMIER LOCATION ON THE PARK!

First time offered for sale in over 40 years!

Resting peacefully on a generous 617 square-metre allotment, and boasting an enviable parkside position in sought-after Geebung, this original 3-bedroom house presents an exceptional opportunity.

Set amongst quality upgraded residences within a quiet cul-de-sac facing 7th Brigade Park, this functional home offers a blank canvas with great scope to improve and/or reconstruct. Realise your vision and create your own custom abode with a very desirable address, where capital gain is assured.

The property's convenient and leafy location puts residents close to local parks, recreational facilities, schools, transport corridors and Westfield Chermside.

Features include:

- \*Original 3-bedroom brick veneer and tile house, practical design
- \*Open-plan living with polished hardwood floors throughout
- \*Generous bedrooms all with built-in-robes, master with air conditioning
- \*Wide covered rear patio, front porch and large single carport
- \*Fully fenced back yard, ideal for kids and pets; scope for pool/shed (STCA)
- \*Near-flat 617 square metre allotment; wide 18 metre frontage x 34.3 metre depth
- \*Slightly elevated, flood-free position with a pleasant rear-to-east aspect
- \*Huge potential to personalise, renovate and/or reconstruct and capitalise
- \*Superbly located 20 metres from 7th Brigade Park and Marchant Park nearby
- \*Westfield 650m; Geebung State School 1.5km; Geebung train station 2.0km
- \*Functional home, currently rented at \$575 per week, lease expires October 2025