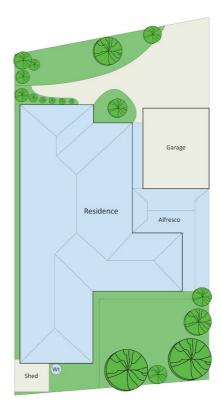

Outside, the large undercover entertainment area is perfect for BBQs and gatherings, while the spacious backyard is functional and inviting, equipped with a Rainbird sprinkler system, water tank, and garden shed. The drive-thru double garage adds convenience, and the outdoor space is ideal for relaxing or hosting family and friends.