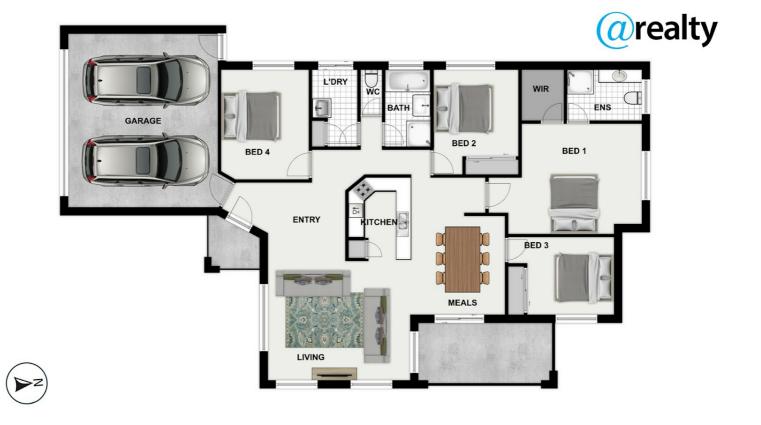

As you enter the property, you will be greeted by a beautifully landscaped front yard, featuring an Italian styled landscape alongside and the aggregate driveway leading up to the double garage (airconditioned). This is just a glimpse of the classy and welcoming atmosphere that awaits you inside.

Step through the front door and be prepared to be amazed, there is an abundance of natural light that floods in and create a warm and inviting ambience. The sleek floorboards add a touch of sophistication, and the neutral colour palette gives you the freedom to add your own personal touch

The kitchen is a chef's dream, with space to move. There is ample storage space, and a stylish wrap around island bench. Imagine cooking up a storm while entertaining guests. . The seamless flow between indoor and outdoor living is perfect for those who love to host and will make for unforgettable memories.

As you make your way back inside, you will notice the thoughtful design of this home. The 4 bedrooms are all generously sized. The master bedroom boasts a modern ensuite, the perfect retreat after a long day. The remaining bedrooms are serviced by a spacious and luxurious bathroom, featuring a sleek and modern design.

4 BED | 2 BATH | 2 CAR

PRICE: \$870,000

OPEN FOR INSPECTION: N/A

Carey Halfpapp 0438928538 carey@atrealty.com.au www.atrealty.com.au

35 Westminster Cres, RACEVIEW

4

This floorplan is not to scale; measurements are indicative and in meters. Exterior elements are not in position. Plans should not be refied on. Interested parties should make and rely on their own enquiries. All other information provided has been collected from refiable sources but cannot be guaranteed for accuracy.

Disclaimer: Please note this floor plan is for marketing purposes and is to be used as a guide only. All dimensions are estimates only and may not be exact measurements.