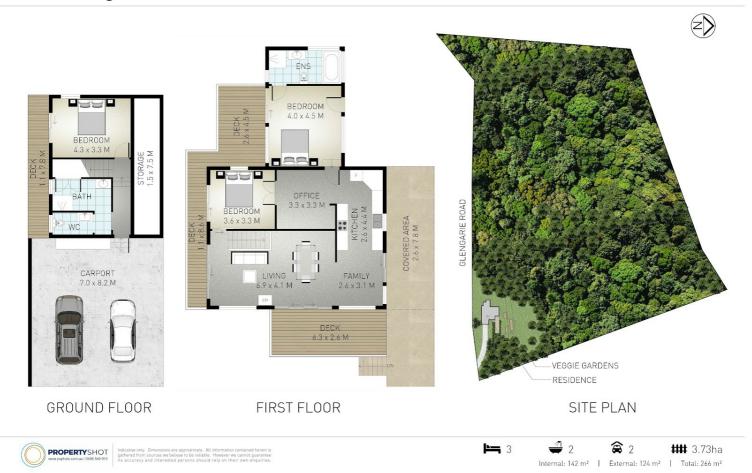

## 3 BED | 2 BATH | 2 CAR

PRICE:

\$1,100,000 - \$1,200,000

**OPEN FOR INSPECTION:** 

N/A

Paul Stobbie 0448191351 paulstobbie@atrealty.com.au northernriverspropertygroup

# 658 Glengarrie Road, Tomewin

Disclaimer: Please note this floor plan is for marketing purposes and is to be used as a guide only. All dimensions are estimates only and may not be exact measurements.