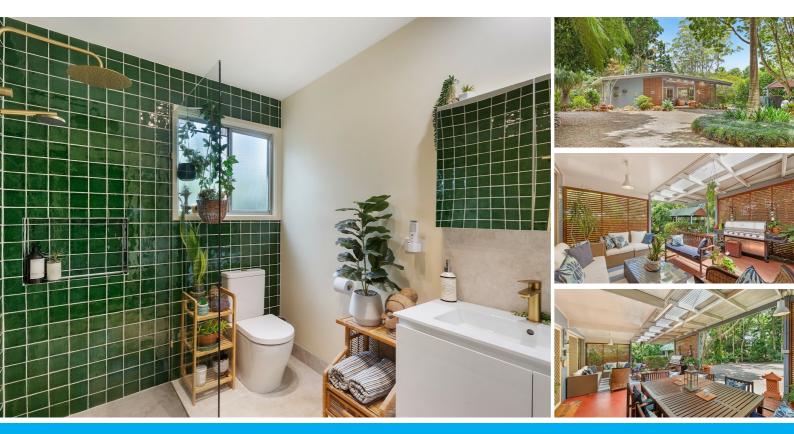

Tucked into your very own patch of rainforest, this flat block is both private and productive, with unexpected nooks, secret shady corners, and plenty of spots to hide from the world — or invite it in. The existing single-level home has 3 bedrooms, 2 bathrooms, great indoor/outdoor vibes and all the makings of a warm, creative life (fitting, given it's currently home to a local artist).

#### Features include:

- \* Large north facing front verandah
- \* South facing outdoor entertaining / BBQ area
- \* Lounge with combustion stove and A/c
- \* Separate lounge / dining / kitchen
- \* Renovated bathroom
- \* Front room / office / studio with its own entrance
- \* Solar hot water
- \* Functional bore
- \* 1 x carport and 1 x garage
- \* Garden sheds
- \* Fenced veggie patch
- \* 3 x water tanks = 50,000L (approx)