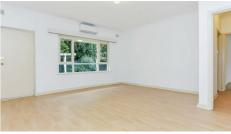

#### Features:

- Master Bedroom: Spacious, featuring a ceiling light.
- Bathroom: Fully equipped with a shower, toilet, and vanity.
- Second Bedroom: Generously sized to accommodate a range of needs.
- Living Room: Large and inviting, complete with a split-system air conditioner for year-round comfort.
- Modern Kitchen: Stylish wrap-around kitchen with a sleek gloss finish, ample bench space, storage, gas cooktop, oven, sink, and a spacious pantry.