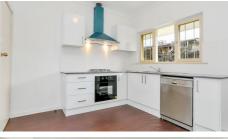

#### Features:

- Master Bedroom: Spacious, featuring a ceiling light.
- Bathroom: Fully equipped with a shower, toilet, and vanity.
- Second Bedroom: Generously sized to accommodate a range of needs.
- Living Room: Large and inviting, complete with a split-system air conditioner for year-round comfort.
- Modern Kitchen: Stylish wrap-around kitchen with a sleek gloss finish, ample bench space, storage, gas cooktop, oven, sink, and a spacious pantry.