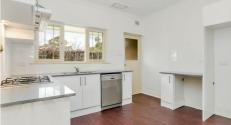

#### Features:

- Master Bedroom: Spacious, featuring a ceiling light.
- Bathroom: Fully equipped with a shower, toilet, and vanity.
- Second Bedroom: Generously sized to accommodate a range of needs.
- Living Room: Large and inviting, complete with a split-system air conditioner for year-round comfort.
- Modern Kitchen: Stylish wrap-around kitchen with a sleek gloss finish, ample bench space, storage, gas cooktop, oven, sink, and a spacious pantry.