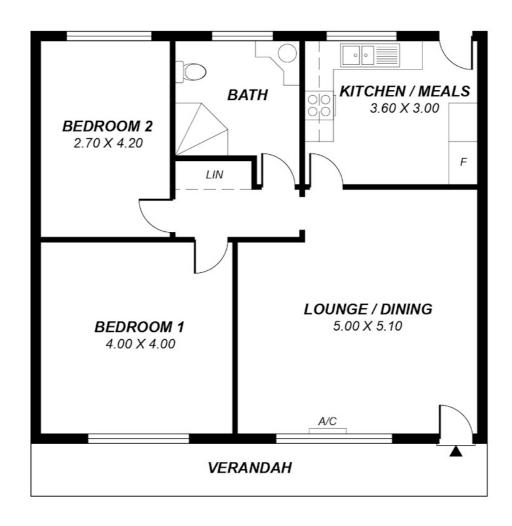

#### Features:

- Master Bedroom: Spacious, featuring a ceiling light.
- Bathroom: Fully equipped with a shower, toilet, and vanity.
- Second Bedroom: Generously sized to accommodate a range of needs.
- Living Room: Large and inviting, complete with a split-system air conditioner for year-round comfort.
- Modern Kitchen: Stylish wrap-around kitchen with a sleek gloss finish, ample bench space, storage, gas cooktop, oven, sink, and a spacious pantry.

## 2 BED | 1 BATH | 1 CAR

PRICE: \$535,000

OPEN FOR INSPECTION: N/A

Jun Chi 0433245523 jackjunchi@atrealty.com.au www.atrealty.com.au RLA: 269823

This drawing is for illustration purposes only.

Area m²

Living 81.70

Disclaimer: Please note this floor plan is for marketing purposes and is to be used as a guide only. All dimensions are estimates only and may not be exact measurements.