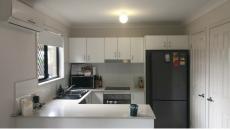

#### Key Features:

- A sizable, built-in master bedroom featuring reverse cycle air conditioning and ensuite.
- Additionally upstairs, two large double bedrooms with ceiling fans and built in wardrobes. Plus, a full-size bathroom.
- Carpets upstairs, tiled living/dining and kitchen area downstairs.
- Stone benchtops throughout and stainless-steel kitchen appliances including dishwasher.
- A large reverse cycle air conditioning unit in the living/dining area and powder room adjoining a separate laundry.
- · Secure single remote lock up garage with internal doorway.
- Low maintenance, private, fully fenced courtyard and alfresco area with side access.
- CCTV security and pet friendly development.