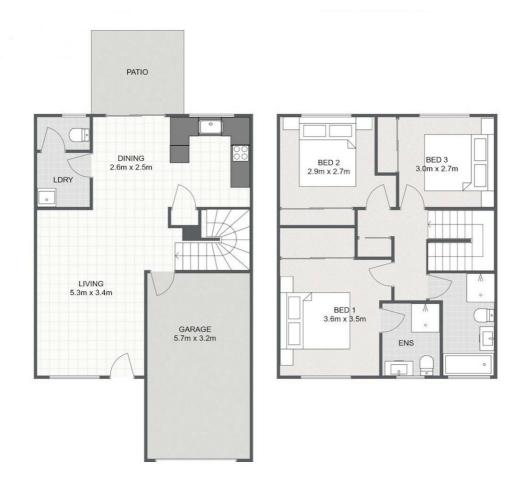

#### RICHLANDS VISTA

Conveniently located within a small complex, this Roycorp constructed townhouse is an excellent entry point for a first-time home buyer or investor.

Walking distance to a variety of amenities including schools, shopping, bus transport, plus easy access to the Richlands Train Station, and the Centenary and Ipswich Motorways. Downstairs, this residence has a cleverly designed open plan that flows seamlessly between living, dining, kitchen and through to the outdoor alfresco area.

Upstairs accommodates a generously proportioned master bedroom with ensuite plus two large double bedrooms and a main bathroom. This townhouse provides ample space for singles, couples or a small family with two children.

#### Key Features:

- A sizable, built-in master bedroom featuring reverse cycle air conditioning and ensuite.
- Additionally upstairs, two large double bedrooms with ceiling fans and built in wardrobes. Plus, a full-size bathroom.
- Carpets upstairs, tiled living/dining and kitchen area downstairs.
- Stone benchtops throughout and stainless-steel kitchen appliances including dishwasher.
- A large reverse cycle air conditioning unit in the living/dining area and powder room adjoining a separate laundry.
- · Secure single remote lock up garage with internal doorway.
- Low maintenance, private, fully fenced courtyard and alfresco area with side access.
- CCTV security and pet friendly development.

## 3 BED | 2 BATH | 1 CAR

PRICE:

Contact Agent

**OPEN FOR INSPECTION:** 

N/A

Tony Micale 0414944988 tonymicale@atrealty.com.au www.atrealty.com.au

Disclaimer: Please note this floor plan is for marketing purposes and is to be used as a guide only. All dimensions are estimates only and may not be exact measurements.