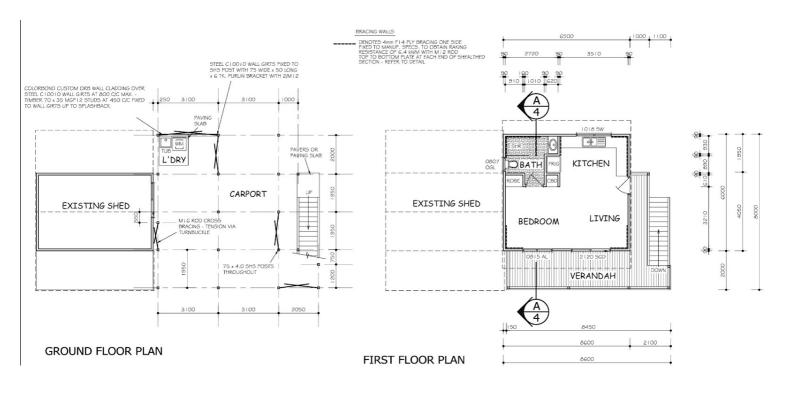

#### Key Features:

- Off-Grid Infrastructure: Solar system with battery storage and a rainwater tank, perfect for energy independence and eliminating power bills.
- Room to Expand: A high-set, self-contained dwelling extension and the original shed currently used as a sleep area, plus plenty of room to further develop the property.
- Eco-Friendly Potential: Add a waterless composting toilet to complete the off-grid setup or connect to mains power, water, and sewerage—all available at the boundary.
- Established Vegetation: Fruit trees and plants already on-site, enhancing the property's sustainability appeal.
- Private Location: Positioned on a hatchet block, fully fenced and gated, set back from the road.
  Additional Details:
- Engineering reports, soil testing, and compliance certificates (Form 15) already completed, streamlining the process for further development.
- Rates approx. \$3,500/year, with no ongoing utility bills when fully off-grid.
- Property sold as-is: no kitchen, toilet, or smoke alarms, but with the flexibility to finish to your specifications.

# 1 BED | 1 BATH | 1 CAR

#### PRICE:

Unfinished Off-Grid Project – 986sqm Block-\$99,990

OPEN FOR INSPECTION: N/A

Jean Laterre 0437696969 jean.ccr@atrealty.com.au www.atrealty.com.au

Disclaimer: Please note this floor plan is for marketing purposes and is to be used as a guide only. All dimensions are estimates only and may not be exact measurements.