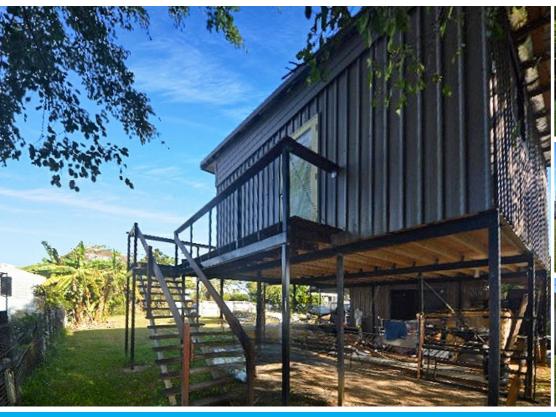

#### Key Features:

- Off-Grid Infrastructure: Solar system with battery storage and a rainwater tank, perfect for energy independence and eliminating power bills.
- Room to Expand: A high-set, self-contained dwelling extension and the original shed currently used as a sleep area, plus plenty of room to further develop the property.
- Eco-Friendly Potential: Add a waterless composting toilet to complete the off-grid setup or connect to mains power, water, and sewerage—all available at the boundary.
- Established Vegetation: Fruit trees and plants already on-site, enhancing the property's sustainability appeal.
- Private Location: Positioned on a hatchet block, fully fenced and gated, set back from the road.
  Additional Details:
- Engineering reports, soil testing, and compliance certificates (Form 15) already completed, streamlining the process for further development.
- Rates approx. \$3,500/year, with no ongoing utility bills when fully off-grid.
- Property sold as-is: no kitchen, toilet, or smoke alarms, but with the flexibility to finish to your specifications.