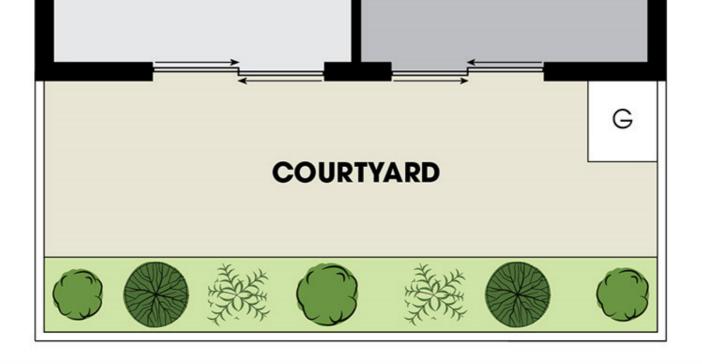

\* Reverse cycle split air conditioner main bedroom.

\*Ceiling Fans throughout.

\*Private Rear Courtyard, fully fenced and larger than usual with beautiful gardens.

\*Remote control garage.

\*The actual floor plan is reversed however, the same layout as supplied here.