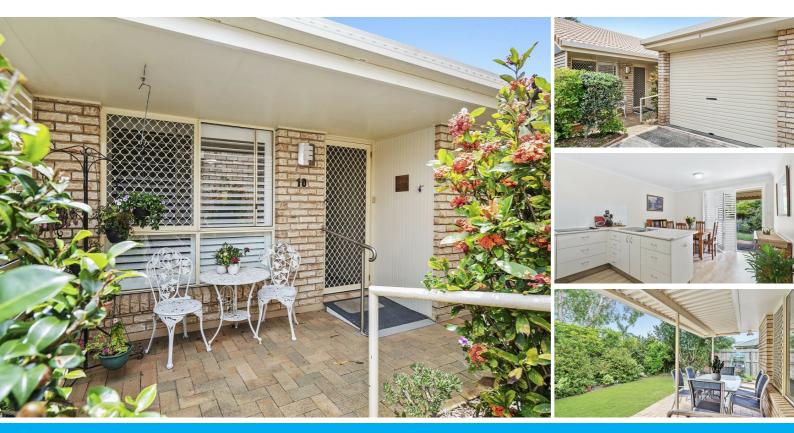

#### PERFECT BRICK AND TILE LOWSET IN BEAUTIFUL KINGSCLIFF. OPEN HOMES IN NSW TIMES.

Kingscliff Beach Retirement Village for over 55's is a fabulous and safe gated community. It is pet friendly and you can walk around the beautiful gardens. Tucked away in a quiet location, yet close to all amenities. Kingscliff has much to offer anyone looking for a sea change in their retirement.

This villa has "perfect presentation" with modern décor, including plantation shutters, timber look flooring, updated kitchen, all beautifully done, ready for you to move in and enjoy.

\*Two large bedrooms, with built-ins. Ceiling fans and main has split system air conditioning. \*Updated kitchen with draws for storage and pantry. Westinghouse glass cooktop and wall oven. \*Main bathroom with vanity, flat entry shower. Spacious with internal laundry and toilet.

\*Fabulous floor plan entrance into the lounge room and the dining room leads out to the outdoor entertainment area through glass sliding doors, with plantation shutters. The outdoor area is all weather undercover.

\* Reverse cycle split air conditioner main bedroom.

\*Ceiling Fans throughout.

\*Private Rear Courtyard, fully fenced and larger than usual with beautiful gardens.

\*Remote control garage.

\*The actual floor plan is reversed however, the same layout as supplied here.

\*Only minutes to the Beach, Shops, Public Transport and the Tweed Valley Super Hospital.

**Complex Facilities** 

- \*On-site Manager
- \*Community Hall
- \*Full Kitchen
- \*Library
- \*Lounge area
- \*Small Gym
- \*Under Cover BBQ area
- \*Full on-site Management Support