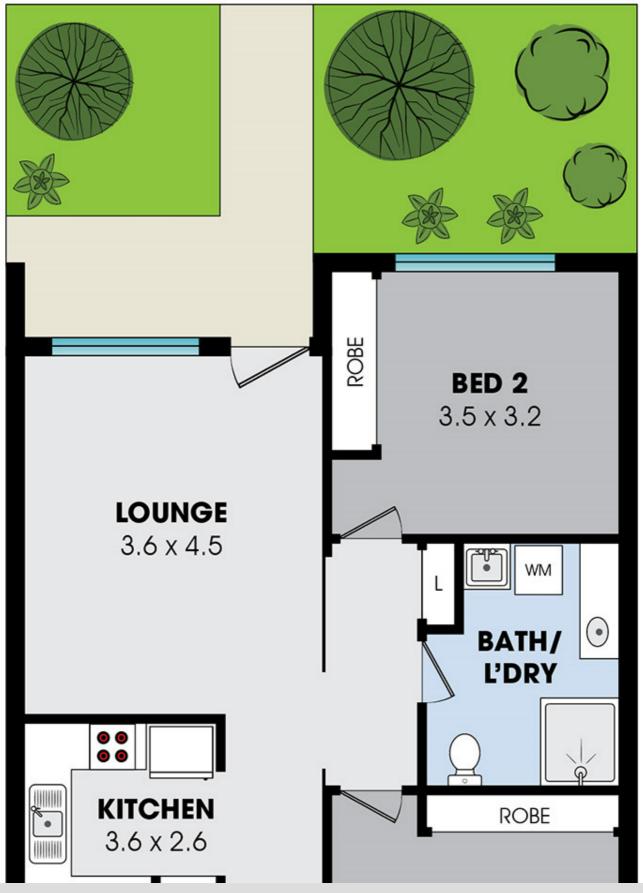

\*Fabulous floor plan entrance into the lounge room and the dining room leads out to the outdoor entertainment area through glass sliding doors, with plantation shutters. The outdoor area is all weather undercover.

\* Reverse cycle split air conditioner main bedroom.

\*Ceiling Fans throughout.

\*Private Rear Courtyard, fully fenced and larger than usual with beautiful gardens.

\*Remote control garage.

\*The actual floor plan is reversed however, the same layout as supplied here.

### 2 BED | 1 BATH | 1 CAR

PRICE: \$639,000

OPEN FOR INSPECTION: N/A

Kerrie Duval 0400843888 kez@atrealty.com.au www.atrealty.com.au

Disclaimer: Please note this floor plan is for marketing purposes and is to be used as a guide only. All dimensions are estimates only and may not be exact measurements.

Kerrie Due I 04008438 kez@atreey.com.au www.atrealty.com.au

**DINING** 3.6 x 2.6

BED 1 3.5 x 4.2 **(a)r alty** 