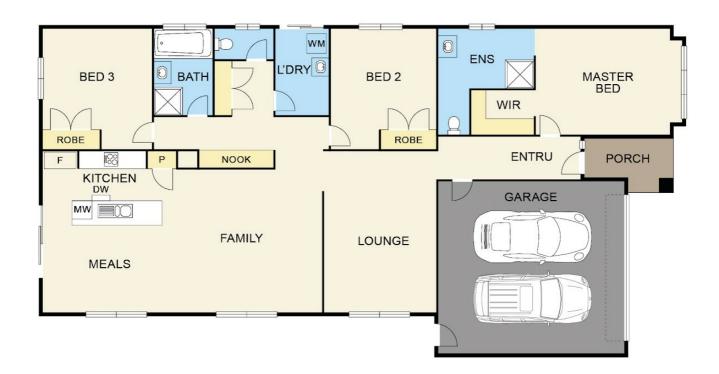

#### **FLOOR PLAN**

The spacious master bedroom provides plenty of room with WIR and large ensuite. The remaining two bedrooms are also generous in size and have BIR, and there is a separate study nook.

The two separate living areas provide space for the family when required whilst the open plan kitchen with breakfast bar and all the modern conveniences makes entertaining a breeze. The double garage with remote control provides internal and external access to the home. Ducted heating, 2 split systems allow for all year round comfort.

## 13 FIELDSTONE AVE, WARRAGUL

Disclaimer: Floorplan is for illustration only, prospective purchasers are advised to make their own enquiries.

Disclaimer: Please note this floor plan is for marketing purposes and is to be used as a guide only. All dimensions are estimates only and may not be exact measurements.