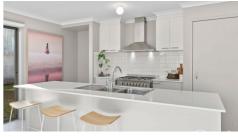

The spacious master bedroom provides plenty of room with WIR and large ensuite. The remaining two bedrooms are also generous in size and have BIR, and there is a separate study nook.

The two separate living areas provide space for the family when required whilst the open plan kitchen with breakfast bar and all the modern conveniences makes entertaining a breeze. The double garage with remote control provides internal and external access to the home. Ducted heating, 2 split systems allow for all year round comfort.