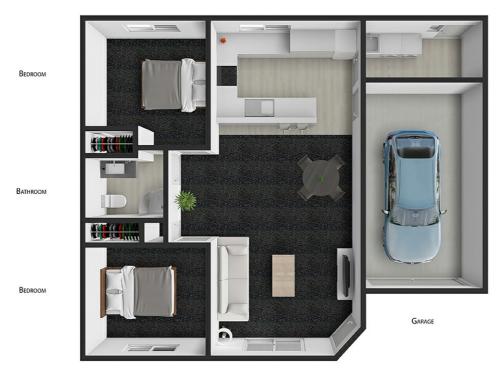

## 2 BED | 1 BATH | 1 CAR

PRICE:

Asking price \$439,000

**OPEN FOR INSPECTION:** 

N/A

Leon Mitchell 0273894714 leon.mitchell@Imrealty.co.nz www.lmrealty.co.nz

Kitchen Laundry

LOUNGE

ENTRANCE

Drawings are approximate and for illustration purposes only. We take no responsibility for omissions and errors.

All dimensions are measured internally and floor areas reflect this. Measurements should be verified and the buyer to complete their own due diligence.

Disclaimer: Please note this floor plan is for marketing purposes and is to be used as a guide only. All dimensions are estimates only and may not be exact measurements.