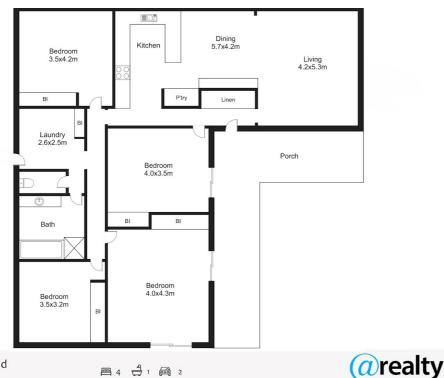

## HOT BUY!!!!!!

Acreage Renovators and Bargain Hunters

Approx 5 acres/2 ha only minutes North of Warwick

A fantastic opportunity to secure a fixer upper, 4 bed 1-bathroom air-conditioned home. Kitchen and air con have been replaced, but this home lends itself to a renovation

## 4 BED | 1 BATH | 3 CAR

PRICE:

\$650,000

**OPEN FOR INSPECTION:** 

N/A

0477 777 357

Darryl Evans 0477777357 darryl@atrealty.com.au www.atrealty.com.au

Disclaimer: Please note this floor plan is for marketing purposes and is to be used as a guide only. All dimensions are estimates only and may not be exact measurements.