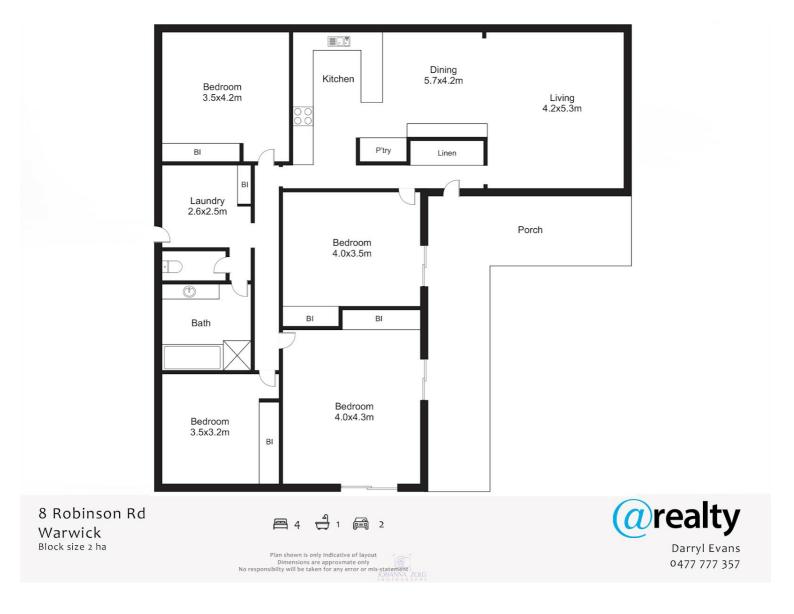

## **8 ROBINSON ROAD SLADEVALE**

8 Robinson Rd Warwick Block size 2 ha

## 4 BED | 1 BATH | 3 CAR

PRICE:

\$650,000

**OPEN FOR INSPECTION:** 

N/A

0477 777 357

Darryl Evans 0477777357 darryl@atrealty.com.au www.atrealty.com.au

Disclaimer: Please note this floor plan is for marketing purposes and is to be used as a guide only. All dimensions are estimates only and may not be exact measurements.