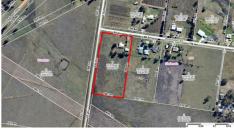

## **8 ROBINSON ROAD SLADEVALE**

8 Robinson Rd Warwick Block size 2 ha

## HOT BUY!!!!!!

Acreage Renovators and Bargain Hunters

Approx 5 acres/2 ha only minutes North of Warwick

A fantastic opportunity to secure a fixer upper, 4 bed 1-bathroom air-conditioned home. Kitchen and air con have been replaced, but this home lends itself to a renovation