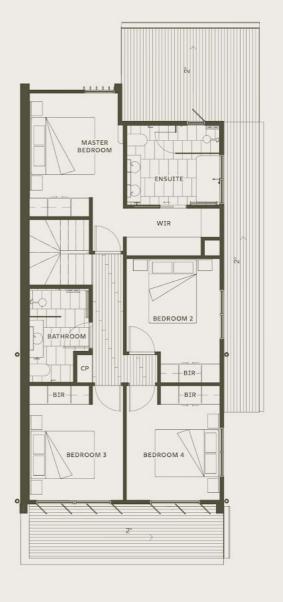

The Master suite enjoys a walk-in robe and luxurious ensuite with freestanding bath, separate powder room and ample storage.

3 further generous bedrooms, and family bathrooms complete these beautiful homes. These stunning residences interiors are designed to ensure a luxurious living experience.

## wirra estate

Note: Refer to individual lot sizes. Front and rear screens vary between lots.

| | | |
FR - Fridge/Freezer PDR - Powder Room ST - Storage CP - Cupboard BIR - Built In Robe WIR - Walk In Robe 0 1 2

Disclaimer: Please note this floor plan is for marketing purposes and is to be used as a guide only. All dimensions are estimates only and may not be exact measurements.

Total

13m²

BIMIMIE

ontract of sale and it's schedule to clarify all matters which are included in the purchase price.