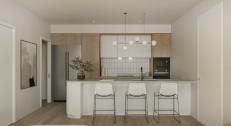

You'll love the spacious, open-plan living and dining areas that flow seamlessly out to your private terrace - ideal for entertaining friends and family. The gourmet chefs' kitchen and walk-in pantry and the sunlight flooding into these generous living areas with high 2.7 ceilings for a light and airy feeling.

#### Residences Features include:

- High quality fixtures, finishes and fittings throughout
- · Stone benchtops
- Engineered European oak flooring to living and stairs
- Premium BOSCH appliances including wall oven, built-in microwave, induction cooktop and semi-integrated dishwasher
- Ducted air conditioning and ceiling fans to all bedrooms, living, MPR and outdoor terrace