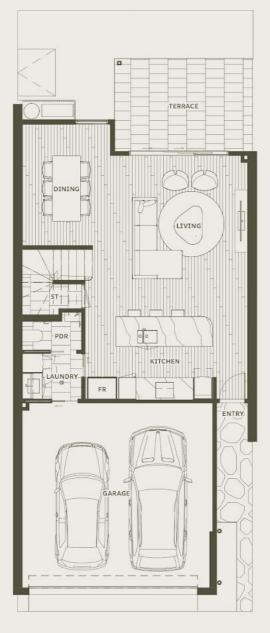

# 1.01

Ground Floor Level 1

## wirra estate

Note: Refer to individual lot sizes. Front and rear screens vary between lots.

| | | |
FR - Fridge/Freezer PDR - Powder Room ST - Storage CP - Cupboard BIR - Built In Robe WIR - Walk In Robe 0 1 2

Disclaimer: Please note this floor plan is for marketing purposes and is to be used as a guide only. All dimensions are estimates only and may not be exact measurements.

Total

13m²

BIMIMIE

ontract of sale and it's schedule to clarify all matters which are included in the purchase price.