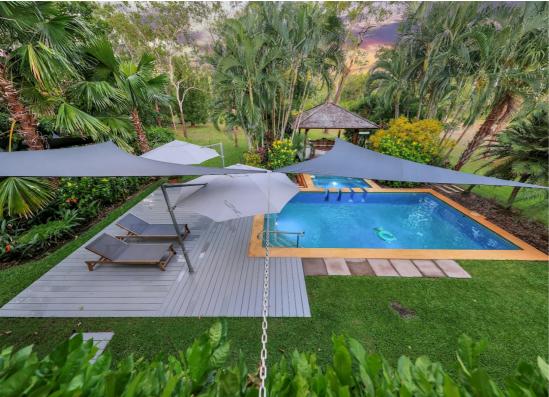

#### The Outdoors

This property is a haven for relaxation and entertainment:

- \* Pool: A stunning, fully tiled, heat-controlled swimming pool with a spa and sparkling lights. A Bali-inspired timber gazebo and Merbau deck provide tranquil spaces to unwind.
- \* Lagoon: A serene dam with red claw yabbies and bait fish. A second Bali hut with a freestanding bath overlooks the water, creating the perfect reflective retreat.
- \* Additional Features: Chicken coop, greenhouse, and irrigation system