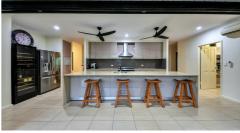

#### Interior Features

- \* Bedrooms: 4 generously sized bedrooms. The main suite occupies a private wing, complete with its own balcony, ensuite, and walk-in robe. Bedrooms 3 and 4 also have private deck spaces.
- \* Kitchen: Open-plan with ample dining space, bi-fold doors leading to the balcony, and a view of the pool. Thoughtfully designed with stone benchtops, built-in bins, and breakfast bar seating.
- \* Living Spaces: Polished hardwood floors and a seamless flow to an outdoor deck perfect for alfresco dining.