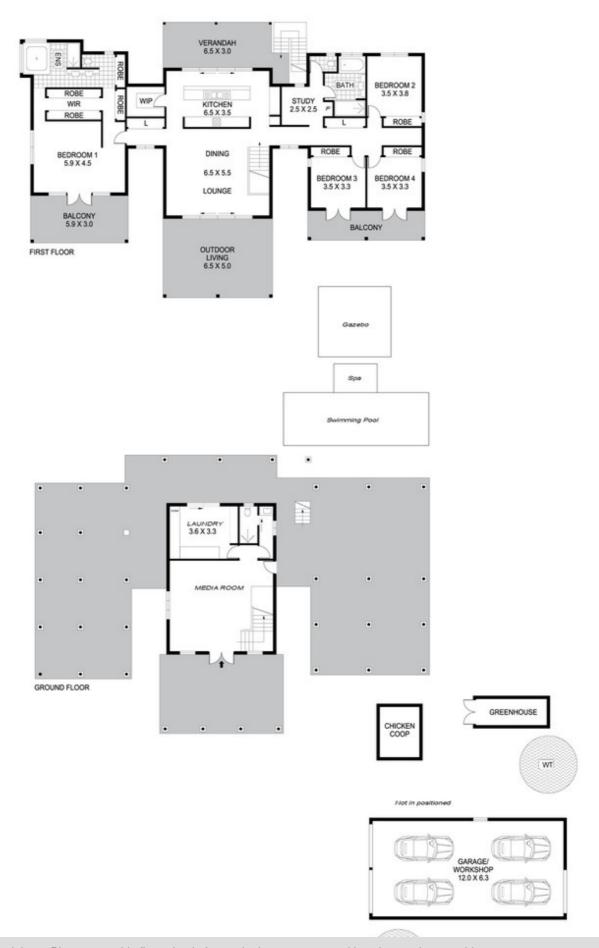

At ground level, the home features undercover parking, a formal entry, and a spacious cinema room. A convenient internal staircase leads to the upper level, which includes an additional bathroom and huge laundry space.

#### Interior Features

- \* Bedrooms: 4 generously sized bedrooms. The main suite occupies a private wing, complete with its own balcony, ensuite, and walk-in robe. Bedrooms 3 and 4 also have private deck spaces.
- \* Kitchen: Open-plan with ample dining space, bi-fold doors leading to the balcony, and a view of the pool. Thoughtfully designed with stone benchtops, built-in bins, and breakfast bar seating.
- \* Living Spaces: Polished hardwood floors and a seamless flow to an outdoor deck perfect for alfresco dining.

#### The Outdoors

This property is a haven for relaxation and entertainment:

- \* Pool: A stunning, fully tiled, heat-controlled swimming pool with a spa and sparkling lights. A Bali-inspired timber gazebo and Merbau deck provide tranquil spaces to unwind.
- \* Lagoon: A serene dam with red claw yabbies and bait fish. A second Bali hut with a freestanding bath overlooks the water, creating the perfect reflective retreat.
- \* Additional Features: Chicken coop, greenhouse, and irrigation system

### Other Features

- A shed with 3-phase power and parking for 4 vehicles.
- \* Five water tanks, each with a 25,000-litre capacity.