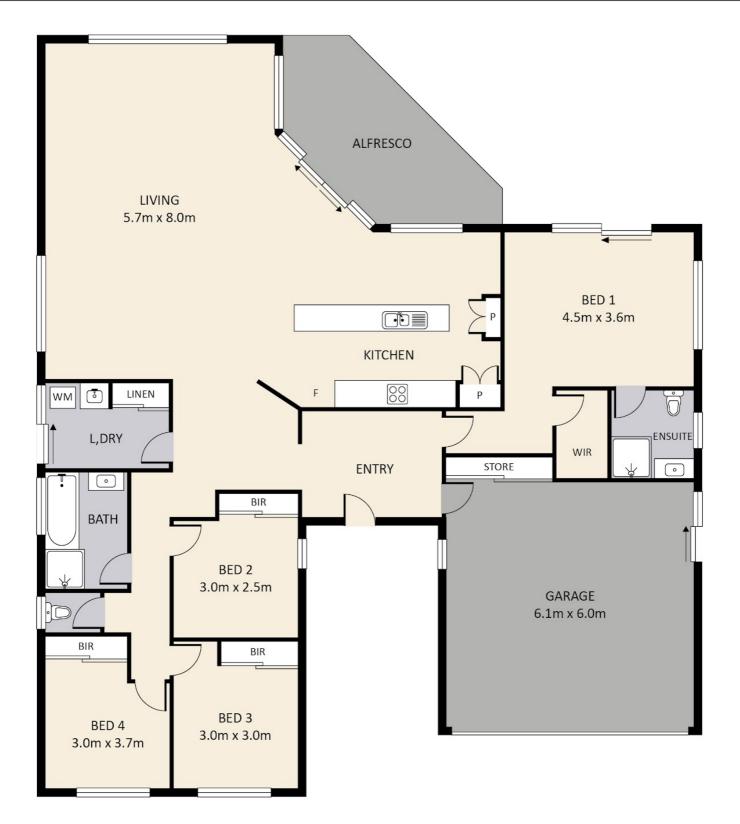

### 2/281 Bloomfield Street Cleveland

Disclaimer: Floor plan measurements are approximate and for illustrative purposes only.

Disclaimer: Please note this floor plan is for marketing purposes and is to be used as a guide only. All dimensions are estimates only and may not be exact measurements.