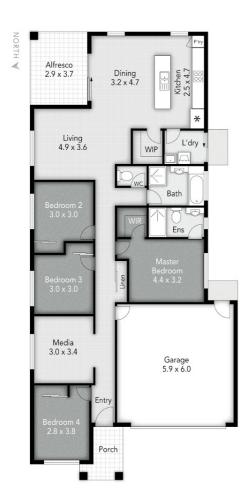

## PERFECT BLEND OF COUNTRY CHARM AND MODERN CONVENIENCE.

Price Guide: \$790,000 - \$830,000

Property Size: 200m<sup>2</sup> Land Size: 698m<sup>2</sup> Year Built: 2021. Property Features:

4 Generously Sized Bedrooms

2 Modern Bathrooms - Master with ensuite.

2 Spacious Living Areas – Perfect for entertaining and family time.

Double Lock-Up Garage.

Contemporary open-plan kitchen with high-end appliances and plenty of storage.

## 4 BED | 2 BATH | 2 CAR

PRICE:

ALL BUYERS \$780,000 - \$830,000

**OPEN FOR INSPECTION:** 

N/A

Michael Lo 0413836188 michaello@atrealty.com.au www.atrealty.com.au

**∆images**collab.

Disclaimer: Please note this floor plan is for marketing purposes and is to be used as a guide only. All dimensions are estimates only and may not be exact measurements.