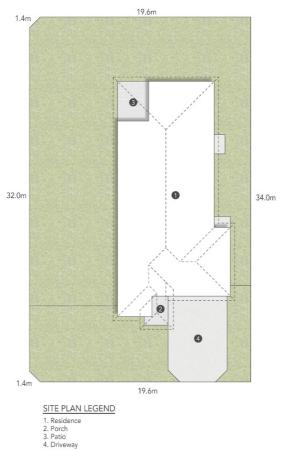

Large 698m² block – Ideal for outdoor activities, gardening.

Tenancy Information:

Currently Tenanted: Until 05/09/2025

Rental Income: \$660 per week. Rental estimate \$680 approx.

Why Woodford?

Nestled in the scenic Moreton Bay Region, Woodford offers a peaceful, family-friendly atmosphere while remaining close to essential amenities, schools, parks, and shops. It's the perfect blend of country charm and modern convenience.