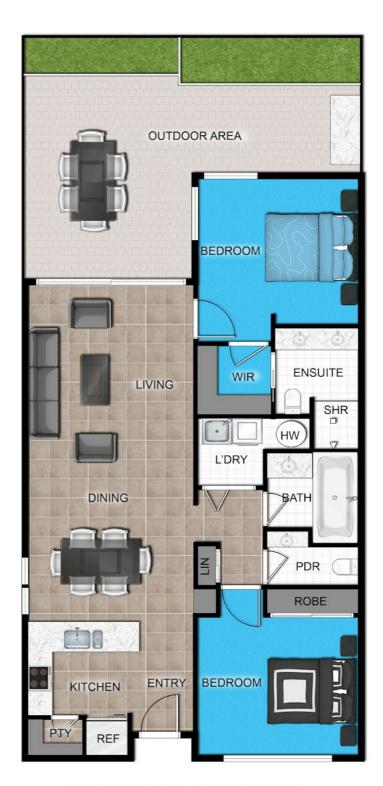

Key Features You'll Love:

\* Two Spacious Bedrooms: Each with a private ensuite and built-in robes for ultimate convenience.

- \* Master Ensuite: Includes dual vanities, offering a touch of elegance.
- \* Unlimited Hot Water: Enjoy the luxury of a massive hot water system in each unit.
- \* Ample Parking and Storage: Two car spaces and a secure storage cage for all your needs.
- Modern Design: Integrated appliances, soft-close drawers, and sleek stone bench tops.
- \* Additional Comforts: A separate laundry with a dryer and a guest powder room.

Choose Your Ideal Layout and Configuration:: Condo Configuration – From \$745,000

- \* Single-level layout with a spacious balcony or courtyard.
- \* Open-plan living and dining area, ideal for entertaining.
- \* Features two toilets and a luxurious master ensuite.
- \* Includes 2 car spaces, storage cage, and full or partial water views.

Loft Configuration - From \$825,000

- \* Unique two-story design with living on the ground floor and bedrooms upstairs.
- \* Includes a study nook and ample storage space.
- \* Enjoy an extra guest toilet and smaller, stylish balcony.
- \* Includes 2 car spaces, storage cage, and full or partial water views.

## 2 BED | 2 BATH | 2 CAR

PRICE:

ONLY 2 units available from \$745,000

**OPEN FOR INSPECTION:** N/A

Luella Engelen 0474779450 luella@mandate2.com.au mandate2.com.au

....

Disclaimer: Please note this floor plan is for marketing purposes and is to be used as a guide only. All dimensions are estimates only and may not be exact measurements.

TOTAL : 121 m<sup>2</sup>

This floor plan including furniture, fixture measurements and dimensions are approximate and for illustrative purposes only.

BoxBrownie.com gives no guarantee, warranty or representation as to the accuracy and layout. All enquiries must be directed to the agent, vendor or party representing this floor plan. Jella Engelen