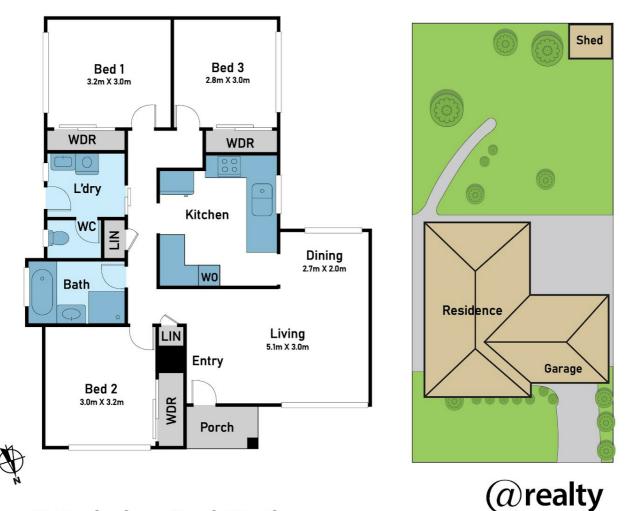

#### 3 BED | 1 BATH | 1 CAR

PRICE: \$495,000 - \$535,000

OPEN FOR INSPECTION: N/A

Samuel Hogan 0401315234 samuel@atrealty.com.au www.atrealty.com.au Floor Plan

Site Plan

### 40 Hawkesbury Road, Werribee

Floor and Site Plan is for illustrative purposes only and not to scale. The vendor, agency or supplier make no guarantee, warranty or representation as to the accuracy of any information contained herein and the completeness of the floor planned will accept no liability for its accuracy. Interested parties are advised to make their own independent enquiries.

Disclaimer: Please note this floor plan is for marketing purposes and is to be used as a guide only. All dimensions are estimates only and may not be exact measurements.

Samuel Hogan 0401315234 samuel@atrealty.com.au www.atrealty.com.au