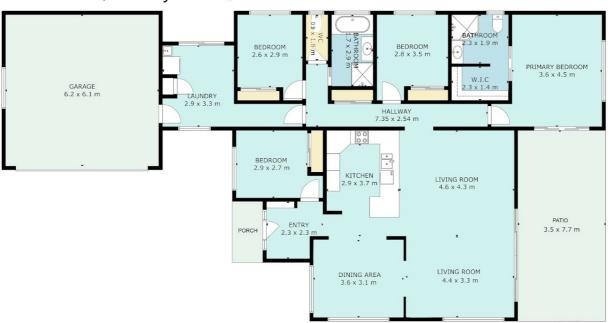

#### Highlights:

- \* Flat block at the elevated end of Surtees Close Extra Wide driveway so convenient for parking the extra car/caravan
- \* Step outside to a private oasis with an inground pool, ideal for summer fun or for simply relaxing in your own backyard.
- \* The size of the living room is impressive (look at the floorplan)
- \* Separate Dining area yes room for a decent size dining table
- \* New induction cooktop in the well designed and highly functional kitchen
- \* The Master room includes a wonderful walk in robe and above average size ensuite
- \* The home has been designed to make family living so much easier

## 20 Surtees Cl, Bentley Park QLD 4870

POOL

FLOOR 1

@realty

ZE AND DIMENSIONS ARE APPROXIMATE. ACTUAL MAY VARY

Disclaimer: Please note this floor plan is for marketing purposes and is to be used as a guide only. All dimensions are estimates only and may not be exact measurements.