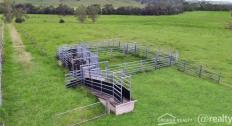

Currently a grazing enterprise, the land is divided into approximately 10 maintained paddocks, supporting sustainable grazing operations. With a network of laneways, modern steel yards with concrete flooring in the work areas create a safe and ideal system for livestock handling. The property is well-served with water, featuring 5 stock troughs, 1 spring fed dam, 400m of creek frontage, and a bore with a 12 Meg irrigation license. Two 90,000-litre concrete tanks ensure ample water supply as well as approximately 60,000 litres of fresh water tanks. The property includes an impressive 148m2 shed with timber frames and high ceilings that includes living quarters with 2 bedrooms, a kitchen, bathroom and a large living area with air conditioning for summer and combustion heating to ensure cosy winter nights along with other comforts like broadband internet. There are 2 other sheds ideal for vehicle or general storage, or a workshop. For those interested in building their dream home, around 20,000 bricks are available to help you get started as the property has an existing council DA approval for a dwelling.