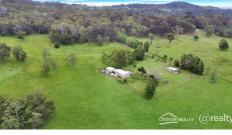

#### YOUR RURAL PARADISE AWAITS

This stunning 107-acre (43.42ha) property is a true gem for serious buyers seeking a change of lifestyle. Nestled in the serene countryside just 5 minutes from Kyogle, this lifestyle and grazing property offers the perfect blend of agricultural potential and peaceful living.

The land is perfect for grazing or regenerative farming practices, with established fencing, stock watering systems, and infrastructure to support your agricultural ambitions. The property has approximately 5 hectares of timbered country and the remainder is mostly basalt soils on the flats and lighter sandy soils on the ridges ideal for farming.

Currently a grazing enterprise, the land is divided into approximately 10 maintained paddocks, supporting sustainable grazing operations. With a network of laneways, modern steel yards with concrete flooring in the work areas create a safe and ideal system for livestock handling. The property is well-served with water, featuring 5 stock troughs, 1 spring fed dam, 400m of creek frontage, and a bore with a 12 Meg irrigation license. Two 90,000-litre concrete tanks ensure ample water supply as well as approximately 60,000 litres of fresh water tanks. The property includes an impressive 148m2 shed with timber frames and high ceilings that includes living quarters with 2 bedrooms, a kitchen, bathroom and a large living area with air conditioning for summer and combustion heating to ensure cosy winter nights along with other comforts like broadband internet. There are 2 other sheds ideal for vehicle or general storage, or a workshop. For those interested in building their dream home, around 20,000 bricks are available to help you get started as the property has an existing council DA approval for a dwelling.