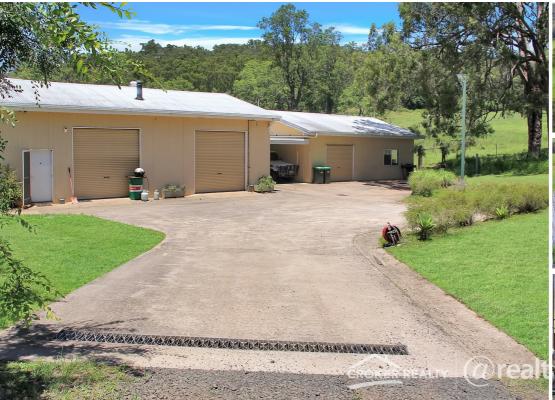

Currently a grazing enterprise, the land is divided into approximately 10 maintained paddocks, supporting sustainable grazing operations. With a network of laneways, modern steel yards with concrete flooring in the work areas create a safe and ideal system for livestock handling. The property is well-served with water, featuring 5 stock troughs, 1 spring fed dam, 400m of creek frontage, and a bore with a 12 Meg irrigation license. Two 90,000-litre concrete tanks ensure ample water supply as well as approximately 60,000 litres of fresh water tanks. The property includes an impressive 148m2 shed with timber frames and high ceilings that includes living quarters with 2 bedrooms, a kitchen, bathroom and a large living area with air conditioning for summer and combustion heating to ensure cosy winter nights along with other comforts like broadband internet. There are 2 other sheds ideal for vehicle or general storage, or a workshop. For those interested in building their dream home, around 20,000 bricks are available to help you get started as the property has an existing council DA approval for a dwelling.