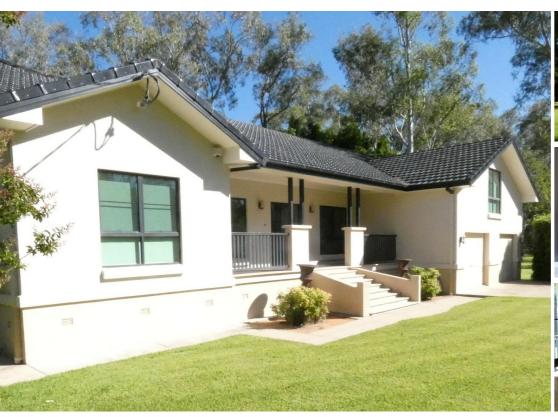

## RIVERSIDE RETREAT.

Located just 6.5km northeast of Moree, this exceptional residence epitomizes luxurious riverside living. Situated on 4681sqm and positioned on the banks of the Gwydir River, it has been crafted with quality and durability in mind. Mahogany flooring, 9 foot ceilings, terracotta tiling and extensive picture windows are just some of the features that make it one of Moree's more unique properties.

#### Features:

- $^{\star}4$  bedrooms, 2 with built ins and main with WIR and en-suite.
- \*Enormous loft suitable for guest bedroom, children's play area, office or all three.
- \*Quality custom built kitchen featuring a very substantial island bench, pyrolytic oven and induction cooktop.
- \*Separate formal living and dining rooms located on either side of the entry hallway.
- \*Fully integrated reverse cycle air conditioning.
- \*A spacious laundry includes a third toilet and has direct access to the eastern side of the property.
- \*Double lock-up garage with remote control access and internal entrance.
- \*Built on steel bearers and joists and all steel frame with adjustable steel support piers.
- \*Garden is predominately buffalo lawn with native trees on the boundary giving excellent shade.
- \*There is a second small building, that with some renovation could be utilised for accommodation.