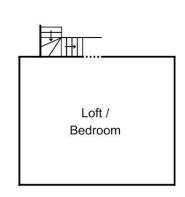

#### Features:

- $^{\star}4$  bedrooms, 2 with built ins and main with WIR and en-suite.
- \*Enormous loft suitable for guest bedroom, children's play area, office or all three.
- \*Quality custom built kitchen featuring a very substantial island bench, pyrolytic oven and induction cooktop.
- \*Separate formal living and dining rooms located on either side of the entry hallway.
- \*Fully integrated reverse cycle air conditioning.
- \*A spacious laundry includes a third toilet and has direct access to the eastern side of the property.
- \*Double lock-up garage with remote control access and internal entrance.
- \*Built on steel bearers and joists and all steel frame with adjustable steel support piers.
- \*Garden is predominately buffalo lawn with native trees on the boundary giving excellent shade.
- \*There is a second small building, that with some renovation could be utilised for accommodation.

# **GROUND FLOOR**

**UPPER FLOOR** 

Indicative only. All dimensions are approximate. All information has been gathered from sources believed reliable. It's accuracy is not guaranteed. All interested persons should rely on their own enquiries.

Disclaimer: Please note this floor plan is for marketing purposes and is to be used as a guide only. All dimensions are estimates only and may not be exact measurements.