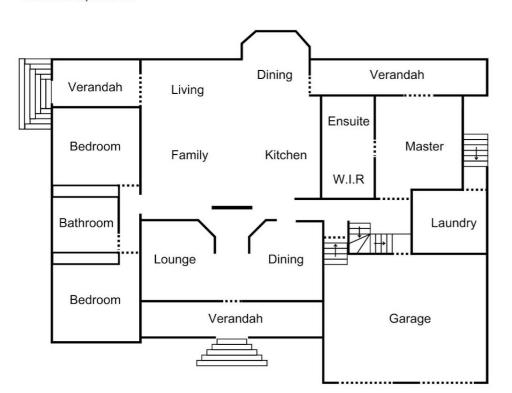

#### Features:

- $^{\star}4$  bedrooms, 2 with built ins and main with WIR and en-suite.
- \*Enormous loft suitable for guest bedroom, children's play area, office or all three.
- \*Quality custom built kitchen featuring a very substantial island bench, pyrolytic oven and induction cooktop.
- \*Separate formal living and dining rooms located on either side of the entry hallway.
- \*Fully integrated reverse cycle air conditioning.
- \*A spacious laundry includes a third toilet and has direct access to the eastern side of the property.
- \*Double lock-up garage with remote control access and internal entrance.
- \*Built on steel bearers and joists and all steel frame with adjustable steel support piers.
- \*Garden is predominately buffalo lawn with native trees on the boundary giving excellent shade.
- \*There is a second small building, that with some renovation could be utilised for accommodation.

# **GROUND FLOOR**

**UPPER FLOOR** 

Indicative only. All dimensions are approximate. All information has been gathered from sources believed reliable. It's accuracy is not guaranteed. All interested persons should rely on their own enquiries.

Disclaimer: Please note this floor plan is for marketing purposes and is to be used as a guide only. All dimensions are estimates only and may not be exact measurements.