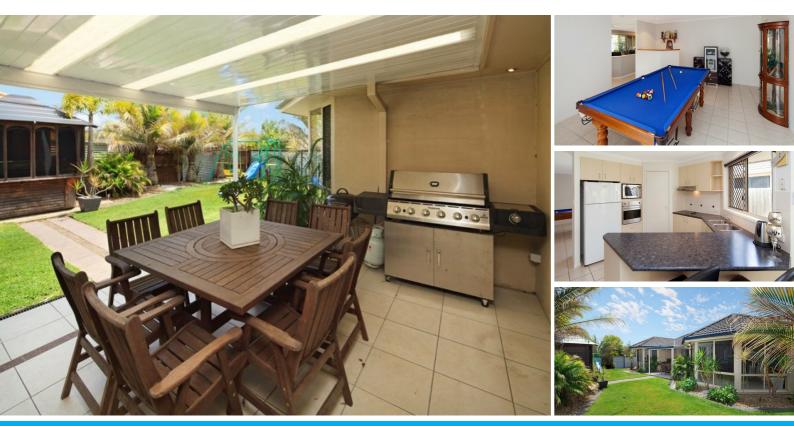

## SOLD BY TRUDI GOWER

This is a spacious family home boasting air-conditioned living zones that flow out to an alfresco entertaining area. The master bedroom is located at one end of the house for privacy and features big walk-in robe and ensuite, while the other three bedrooms all have built in robes and are serviced by a true family sized bathroom. This family home is situated on a large 705m2 fully fenced corner block. There's plenty of room for a pool and side access for the caravan or boat. This home will be sold on or before Auction day don't miss inspecting this one soon!

- 3 air conditioned living zones including large rumpus
- Currently tenanted at \$480 per week
- Side access for caravan
- Patio for entertaining
- Large backyard plenty of room for a pool
- Close to Uni, schools, shopping and lake.