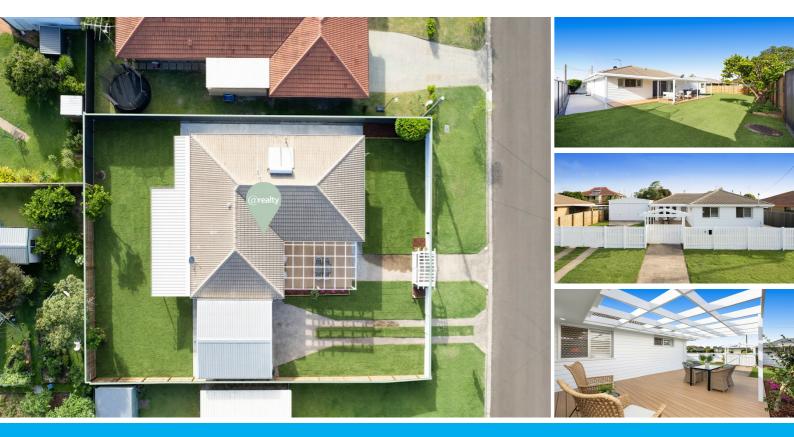

#### 81 LAMEROUGH PARADE GOLDEN BEACH

### "RARE FIND : FULLY RENOVATED IN GOLDEN BEACH. BE QUICK!"

Whether you are seeking space and comfort, a low maintenance easy relaxed enjoyable lifestyle, a peaceful breezy beachside hideaway, a family entertainer or a place to start your family – this home will capture your heart and dreams. With a perfect combination of indoor and outdoor living features, massive shed, prime location, and the most welcoming sense of 'home', this house truly has it all.

As you approach the property this stunningly renovated 4 bedroom (built in), 2 bathroom, 2 car home, you will be immediately captivated by its beautiful fencing and entry arbour, charming seaside exterior boasting low maintenance Linea boards, and freshly laid turf. The outdoor entertainment area is perfect for hosting barbeques and enjoying the warm Queensland climate all year round. The fully fenced yard provides privacy and security for you, your loved ones and pets, and the remote garage/shed offers convenience and peace of mind for your vehicles and toys.

Boasting brand new ducted cooling and heating, ensuring your comfort no matter the season. You can also rest easy knowing that this property is fully renovated, freshly painted inside and out, with new flooring throughout, lush new carpet in all four bedrooms, new kitchen with all new appliances and new bathroom and ensuite.

The kitchen is a chef's dream with its modern design and top-of-the-line appliances, flowing seamlessly through to the conveniently located laundry/butlers pantry, with stone benchtops and herringbone splash back.