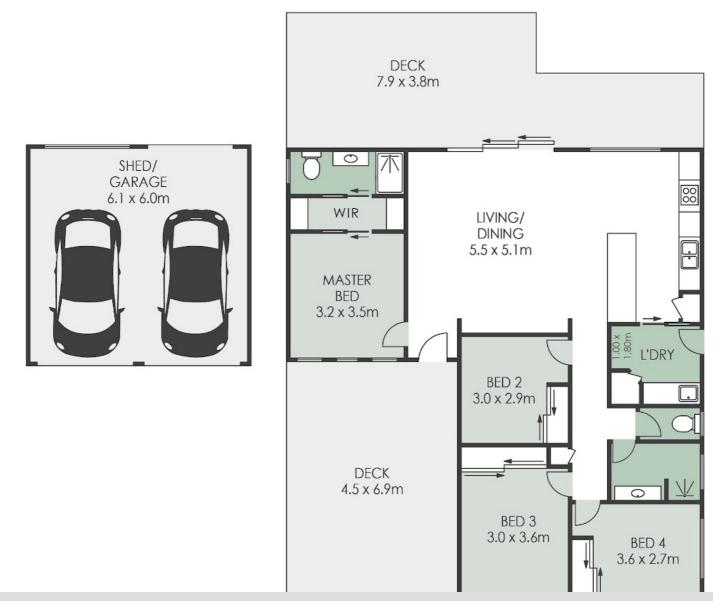

### 4 BED | 2 BATH | 2 CAR

PRICE: Offers Over \$1,350,000

OPEN FOR INSPECTION: N/A

Nikki Balish 0421226959 nikkibalish@atrealty.com.au www.atrealty.com.au

Disclaimer: Please note this floor plan is for marketing purposes and is to be used as a guide only. All dimensions are estimates only and may not be exact measurements.

#### Nikki Balish 0421226959

81 Lamerough Parade, GOLDEN BEACH

nikkibalish@atrealty.com.auevery attempt has been made to ensure the accuracy of this floor plan's areas and measurements of doors, windows, rooms and all other flems are approximate and no responsibility is taken for www.atrealty.com.provider, or mis statement. This plan is for illustrative purposes only and should only be used as such by T

INTERNAL : 280m<sup>2</sup> EXTERNAL : 53m<sup>2</sup> TOTAL : 333m<sup>2</sup>