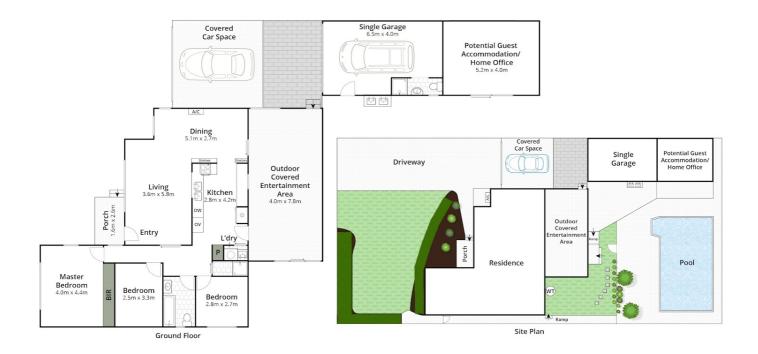

- A level block in a peaceful location, ideal for young families, downsizers and investors
- The spacious kitchen offers an electric cooktop, wall oven, double dishwasher, pantry, plus ample storage and a servery window opens to the outdoor entertaining area
- The living room and adjoining dining area create a welcoming retreat for the whole family.
- Three well-sized bedrooms, including a master with a built-in robe for added convenience.
- A family-friendly bathroom featuring a bath with mirrored vanity and WC, plus a separate shower room—perfect for busy households.
- Other features include soft neutral colour palette, split-system air conditioning, gas heating and ample natural light create a comfortable and inviting ambiance throughout.
- A delightful undercover outdoor terrace, overlooking the sparkling inground pool, perfect for weekend relaxation or entertaining with family and friends.
- The tandem carport plus single garage includes an adjoining separate enclosed workshop, offering potential for a rumpus room or guest accommodation

### 3 BED | 2 BATH | 3 CAR

PRICE:

Market Preview

**OPEN FOR INSPECTION:** 

N/A

Karen Turner 0424755448 karen@turnercullenproperty.com.au turnercullenproperty.com.au

Whilst bwrm.com.au has made every attempt to ensure the accuracy of the floor plan contained here, measurements are approximate and no responsibility is taken for any error, omission, or mis-statement. This plan is for illustrative purposes only