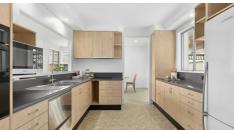

- A level block in a peaceful location, ideal for young families, downsizers and investors
- The spacious kitchen offers an electric cooktop, wall oven, double dishwasher, pantry, plus ample storage and a servery window opens to the outdoor entertaining area
- The living room and adjoining dining area create a welcoming retreat for the whole family.
- Three well-sized bedrooms, including a master with a built-in robe for added convenience.
- A family-friendly bathroom featuring a bath with mirrored vanity and WC, plus a separate shower room—perfect for busy households.
- Other features include soft neutral colour palette, split-system air conditioning, gas heating and ample natural light create a comfortable and inviting ambiance throughout.
- A delightful undercover outdoor terrace, overlooking the sparkling inground pool, perfect for weekend relaxation or entertaining with family and friends.
- The tandem carport plus single garage includes an adjoining separate enclosed workshop, offering potential for a rumpus room or guest accommodation