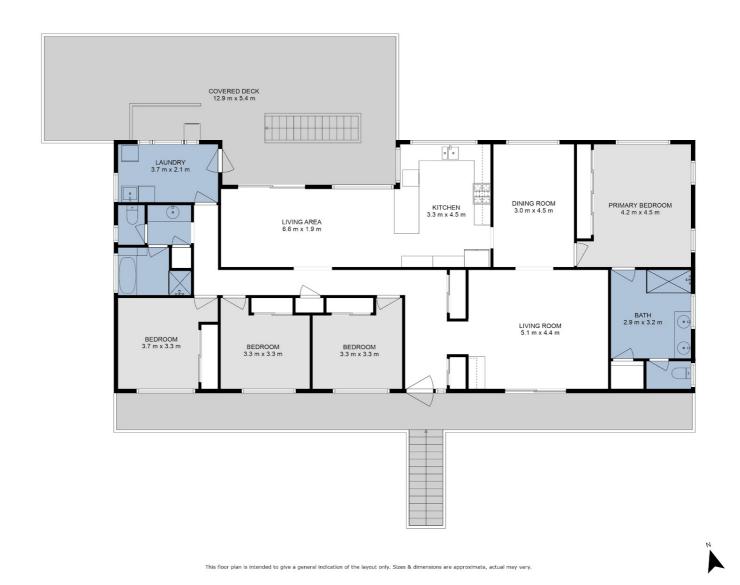

# DUAL LIVING WITH IN GROUND POOL IN AMAZING LOCATION!!

Perfectly located within 5 minutes to all amenities such as shopping centre, train station and Bunnings and within walking distance to child care centre and IGA, bakery and more, this expansive 6-bed, 3-bathroom property with an extra 2 bedrooms or 2 study rooms is the ultimate family home. Move the parents in downstairs in the 2 bedrooms flat with an extra 2 bedrooms or studies while you relax and enjoy the HUGE 4-bedroom 2 bathroom upstairs home overlooking your 3200m2 block with in ground concrete pool and fit pit area or simple rent it out for some extra income, the possibilities are endless.

#### Features Include:

- two story home with dual living
- 4 bedrooms 2 bathrooms upstairs
- 2 bedrooms, 2 studies/extra bedrooms and bathroom downstairs
- 4x car garage as well as 2x car carport
- fully fenced block for animals and low maintenance yard
- built in fire pit area
- in ground concrete pool
- Stunning timber back deck overlooking pool
- Plush carpet and new timber look floors throughout
- Freshly renovated roof
- aircon throughout upstairs and downstairs!

### 8 BED | 3 BATH | 4 CAR

PRICE: OPEN TO ALL OFFERS!

OPEN FOR INSPECTION: N/A

Paige Creedon 0413402110 paige@creedonpropertygroup.com creedonpropertygroup.com

Disclaimer: Please note this floor plan is for marketing purposes and is to be used as a guide only. All dimensions are estimates only and may not be exact measurements.