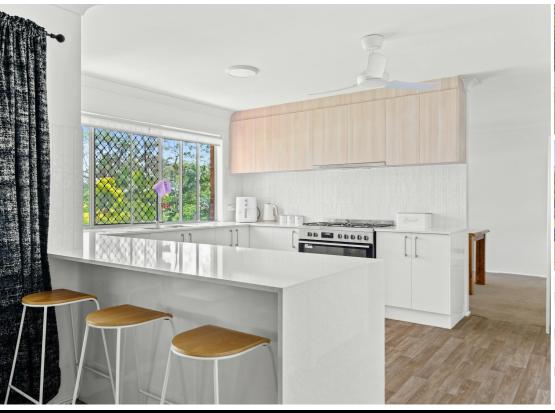

Boasting modern kitchen and renovated bathrooms this home has all the luxuries you could want and have been meticulously maintained by the current owners, from the moment you enter the home you can see the love the current owners have put into this home. Relax and unwind of the ultimate outdoor deck with elevated views of you stunning property. including your very own in ground concrete pool perfect for family gatherings this summer!

#### Features Include:

- two story home with dual living
- 4 bedrooms 2 bathrooms upstairs
- 2 bedrooms, 2 studies/extra bedrooms and bathroom downstairs
- 4x car garage as well as 2x car carport
- fully fenced block for animals and low maintenance yard
- built in fire pit area
- in ground concrete pool
- Stunning timber back deck overlooking pool
- Plush carpet and new timber look floors throughout
- Freshly renovated roof
- aircon throughout upstairs and downstairs!