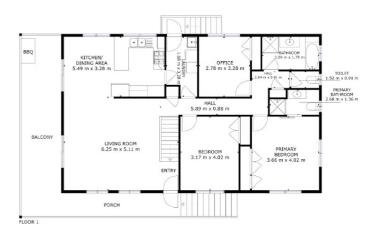

A spacious kitchen with a lovely outlook, ideal bathroom with a separate toilet, dedicated internal laundry, dining area, large living area opening to the wrap-around private outdoor deck on the upper level plus a good size master bedroom with ensuite.

#### At a glance:

- 3 bedrooms 2 bathrooms on a fully fenced 733m2 block.
- 3rd toilet downstair, teenage retreat.
- Good size living & dining area.
- Wrap-around decks offering a lovely elevated position and outlook.
- Master bedroom with ensuite.
- Dedicated internal laundry.
- Excellent storage throughout.
- Caravan or boat parking.
- Workshop space.
- Garden shed.
- Walk to school, bus stop & shops.