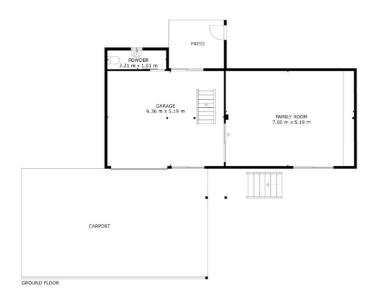

# GREAT FAMILY HOME WITH TEENAGE RETREAT OR DUAL LIVING POTENTIAL.

If you are looking for a central family home in the heart of Bli Bli then this is it!

This property is spacious and well-maintained sitting on a 733m2 block with enough outdoor room to store the caravan, boat and fully fenced for the kids or pets, with additional workshop space for all the tools and toys.

Downstairs offers a huge living space and separate toilet delivering a great space for an office or create that teenage retreat or dual living.

This classic property offers a perfect opportunity for functional living, privacy and entertainment while being super close to local amenities.

#### At a glance:

- 3 bedrooms 2 bathrooms on a fully fenced 733m2 block.
- 3rd toilet downstair, teenage retreat.
- Good size living & dining area.
- Wrap-around decks offering a lovely elevated position and outlook.
- Master bedroom with ensuite.
- Dedicated internal laundry.
- Excellent storage throughout.
- Caravan or boat parking.
- Workshop space.
- Garden shed.
- Walk to school, bus stop & shops.