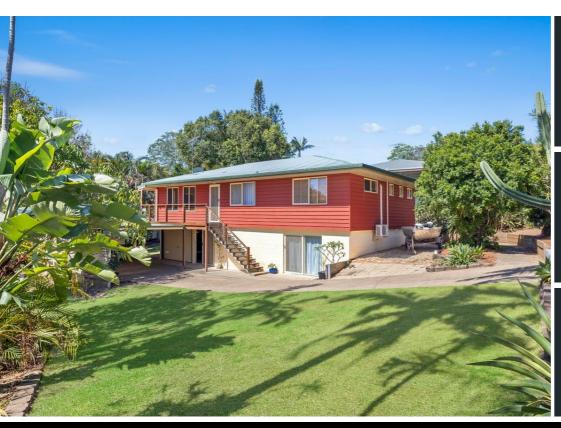

# GREAT FAMILY HOME WITH TEENAGE RETREAT OR DUAL LIVING POTENTIAL.

If you are looking for a central family home in the heart of Bli Bli then this is it!

This property is spacious and well-maintained sitting on a 733m2 block with enough outdoor room to store the caravan, boat and fully fenced for the kids or pets, with additional workshop space for all the tools and toys.

A spacious kitchen with a lovely outlook, ideal bathroom with a separate toilet, dedicated internal laundry, dining area, large living area opening to the wrap-around private outdoor deck on the upper level plus a good size master bedroom with ensuite.

#### At a glance:

- 3 bedrooms 2 bathrooms on a fully fenced 733m2 block.
- 3rd toilet downstair, teenage retreat.
- Good size living & dining area.
- Wrap-around decks offering a lovely elevated position and outlook.
- Master bedroom with ensuite.
- Dedicated internal laundry.
- Excellent storage throughout.
- Caravan or boat parking.
- Workshop space.
- Garden shed.
- Walk to school, bus stop & shops.