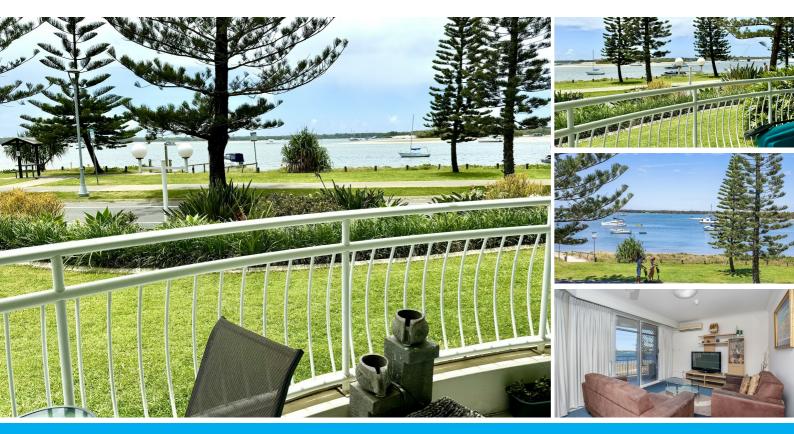

## **UNDER OFFER**

RENOVATORS DELIGHT WITH DIRECT BROADWATER VIEWS FROM TWO BALCONIES IN SOUGHT AFTER 'ATRIUM RESORT'

Investment opportunity or live in, located in the fabulous Atrium Resort on the beautiful Broadwater. You'll love the views from this ground floor, 2 bedroom, 2 bathroom apartment. This light filled apartment features an open plan living/dining area with direct access out to the large wrap-around East facing balcony from both areas for the indoor/outdoor lifestyle that the Gold Coast is all about. Ideal for entertaining - just sit back, relax with a morning cup of coffee and enjoy your sunrise views or entertain your friends.

The apartment is in original condition and is just calling out for you to put your own stamp on it as many other owners in the building have done.

The Master bedroom has double mirror fronted, built-in wardrobes, ceiling fans, an en-suite bathroom with windows for added cross ventilation and direct access to a 2nd private North-east facing balcony to enjoy those Broadwater views. Bedroom 2 with built in robes, high windows for ventilation and privacy, double mirror fronted, built-in wardrobes and ceiling fan.

Everyone has access to the stunning roof-top pool & BBQ area, with its sweeping views of The Broadwater and out to The Seaway.

The unit has the potential for high occupancy with its views. Similar apartments in the building are already fully booked until the end of January.

#### APARTMENT FEATURES INCLUDE

- · Direct Broadwater views
- Master bedroom + Ensuite and North facing balcony
- Family bathroom with large Spa bath
- European laundry